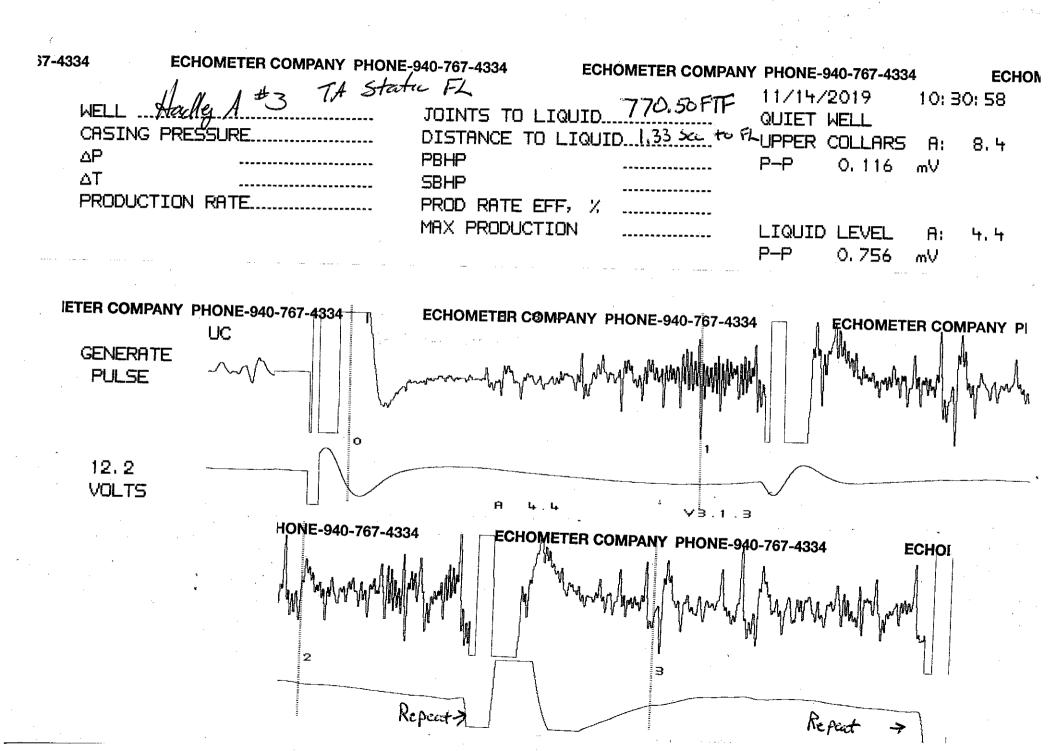

## **High Fluid Level**

Pursuant to K.A.R. 82-3-111, the well must be plugged, or returned to service, or obtain temporary abandonment status by 12/20/2019.

This deadline does NOT override any compliance deadline given to you in any Commission Order.