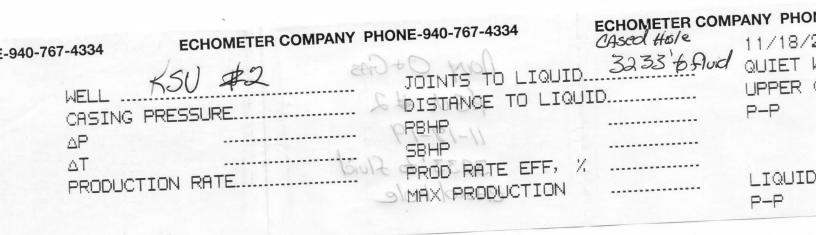

Re: Temporary Abandonment API 15-155-21518-00-00 KSU 2-3 SE/4 Sec.03-23S-10W Reno County, Kansas

Dear Kirk Glenn:

Your application for Temporary Abandonment (TA) for the above-listed well is denied for the following reasons(s):