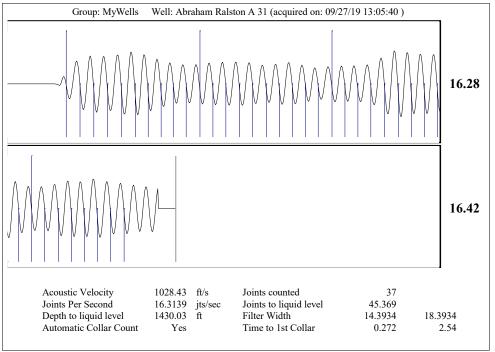

Acoustic Test

838.6 psi (g)

Static BHP

Conservation Division District Office No. 2 3450 N. Rock Road Building 600, Suite 601 Wichita, KS 67226

Phone: 316-337-7400 Fax: 316-630-4005 http://kcc.ks.gov/

Laura Kelly, Governor