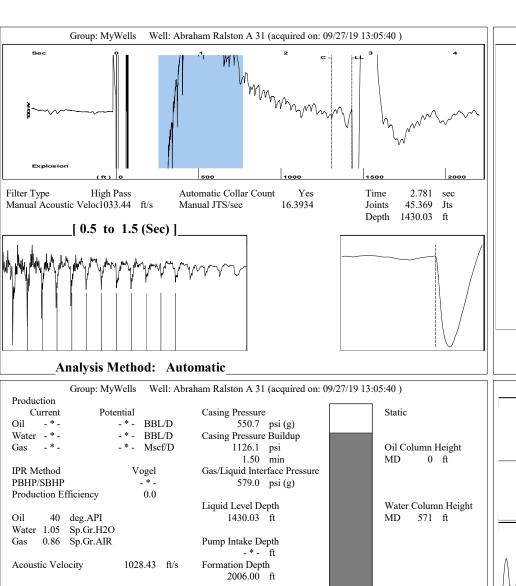

Acoustic Test

838.6 psi (g)

Static BHP

Conservation Division District Office No. 2 3450 N. Rock Road Building 600, Suite 601 Wichita, KS 67226

Phone: 316-337-7400 Fax: 316-630-4005 http://kcc.ks.gov/

Laura Kelly, Governor