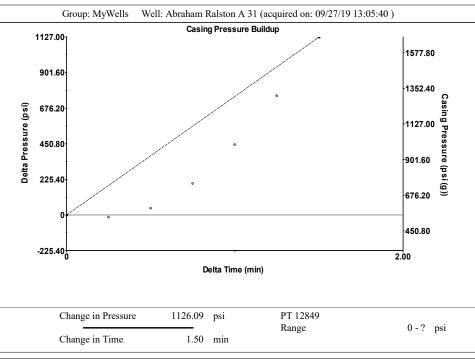

Acoustic Test

838.6 psi (g)

Static BHP

Conservation Division District Office No. 2 3450 N. Rock Road Building 600, Suite 601 Wichita, KS 67226

Phone: 316-337-7400 Fax: 316-630-4005 http://kcc.ks.gov/

Laura Kelly, Governor