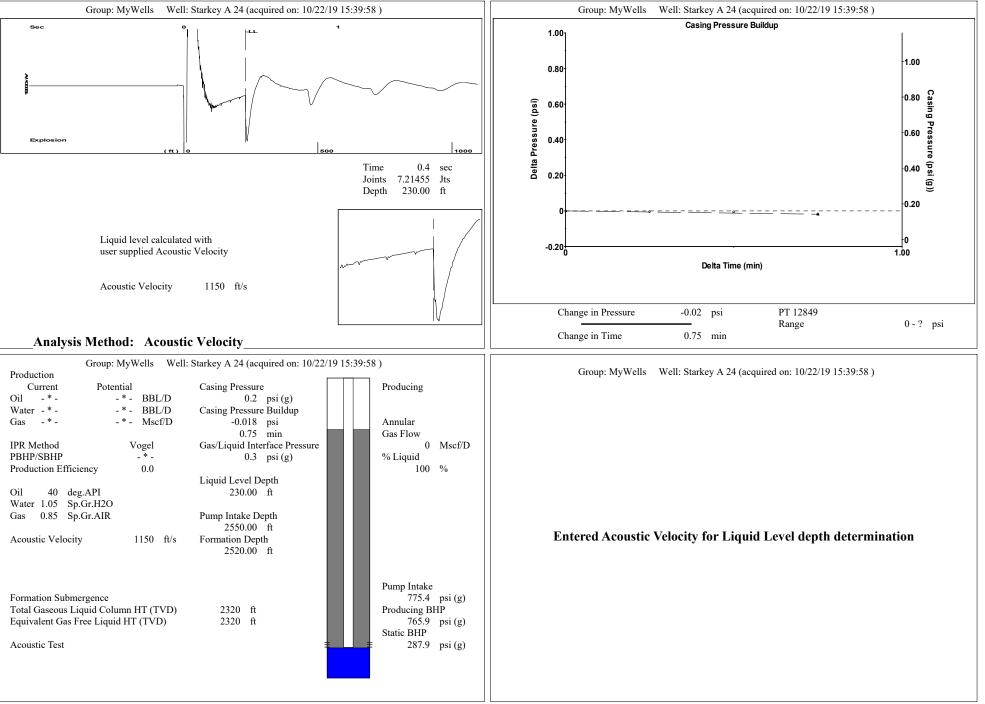

|                           |
| TA Approved: Yes De                          | nied Date:   |           |               |                |                           |

## Mail to the Appropriate KCC Conservation Office:

|  | KCC District Office #1 - 210 E. Frontview, Suite A, Dodge City, KS 67801               | Phone 620.682.7933 |
|--|----------------------------------------------------------------------------------------|--------------------|
|  | KCC District Office #2 - 3450 N. Rock Road, Building 600, Suite 601, Wichita, KS 67226 | Phone 316.337.7400 |
|  | KCC District Office #3 - 137 E. 21st St., Chanute, KS 66720                            | Phone 620.902.6450 |
|  | KCC District Office #4 - 2301 E. 13th Street, Hays, KS 67601-2651                      | Phone 785.261.6250 |





Phone: 316-337-7400 Fax: 316-630-4005 http://kcc.ks.gov/

Dwight D. Keen, Chair Shari Feist Albrecht, Commissioner Susan K. Duffy, Commissioner Laura Kelly, Governor

November 19, 2019

Casey Coats Vess Oil Corporation 1700 WATERFRONT PKWY BLDG 500 WICHITA, KS 67206-6619

Re: Temporary Abandonment API 15-015-23065-00-01 STARKEY A 24 SE/4 Sec.35-27S-04E Butler County, Kansas

Dear Casey Coats:

"Your temporary abandonment (TA) application for the well listed above has been approved. In accordance with K.A.R. 82-3-111 the TA status of this well will expire 11/19/2020.

\* If you return this well to service or plug it, please notify the District Office.

\* If you sell this well you are required to file a Transfer of Operator form, T-1.

\* If the well will remain temporarily abandoned, y