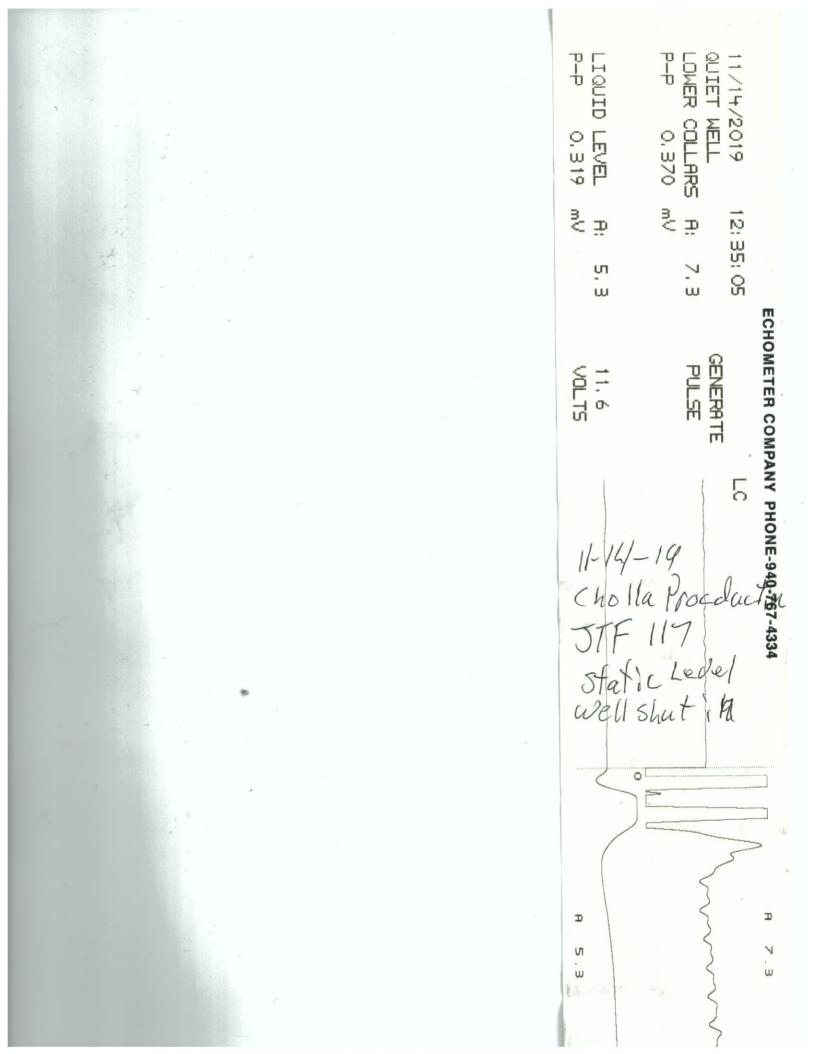

## TEMPORARY ABANDONMENT WELL APPLICATION

| OPERATOR: License#           |                              |             |            | API No. 15             |                                                                                                            |                             |        |      |  |  |
|------------------------------|------------------------------|-------------|------------|------------------------|------------------------------------------------------------------------------------------------------------|-----------------------------|--------|------|--|--|
| Name:                        |                              |             |            |                        | Spot Description:                                                                                          |                             |        |      |  |  |
| Address 1:                   |                              |             |            |                        | Se                                                                                                         | ec Twp S. R.                | E      | W    |  |  |
| Address 2:                   |                              |             |            |                        |                                                                                                            | feet from N /               |        |      |  |  |
| City:                        |                              |             |            |                        | feet from E / W Line of Section                                                                            |                             |        |      |  |  |
| Contact Person:              |                              |             |            | GPS Locat              | GPS Location: Lat: , Long:    Datum:  NAD27    NAD27  NAD83    WGS84    County:     Elevation:     Well #: |                             |        |      |  |  |
|                              |                              |             |            |                        |                                                                                                            |                             |        |      |  |  |
|                              |                              |             |            |                        |                                                                                                            |                             |        |      |  |  |
| Field Contact Person:        |                              |             |            |                        | (check one) 🗌                                                                                              | Oil 🗌 Gas 🗌 OG 🗌 WSW 🗌 O    | Other: |      |  |  |
| Field Contact Person Phone   |                              |             |            | SWD P                  | SWD Permit #: ENHR Permit #:                                                                               |                             |        |      |  |  |
|                              | .()                          |             |            |                        | 0                                                                                                          |                             |        |      |  |  |
|                              |                              |             |            | Spud Date:             |                                                                                                            | Date Shut-In:               |        |      |  |  |
|                              | Conductor                    | Surfa       | ce         | Production             | Intermedi                                                                                                  | ate Liner                   | Tubing |      |  |  |
| Size                         |                              |             |            |                        |                                                                                                            |                             |        |      |  |  |
| Setting Depth                |                              |             |            |                        |                                                                                                            |                             |        |      |  |  |
| Amount of Cement             |                              |             |            |                        |                                                                                                            |                             |        |      |  |  |
| Top of Cement                |                              |             |            |                        |                                                                                                            |                             |        |      |  |  |
| Bottom of Cement             |                              |             |            |                        |                                                                                                            |                             |        |      |  |  |
| Casing Fluid Level from Surf | ace:                         |             | How Determ | ined?                  |                                                                                                            | Da                          | te:    |      |  |  |
| 0                            |                              |             |            |                        |                                                                                                            | sacks of cement. Da         |        |      |  |  |
| Do you have a valid Oil & Ga | as Lease? 🗌 Yes              | No          |            |                        |                                                                                                            |                             |        |      |  |  |
| Depth and Type: Unk ir       | Hole at                      | Tools in Ho | e at       | Casing Leaks:          | Yes No                                                                                                     | Depth of casing leak(s):    |        |      |  |  |
|                              |                              |             |            |                        |                                                                                                            | ]Port Collar: w /           |        |      |  |  |
| Packer Type:                 |                              |             |            |                        |                                                                                                            |                             |        |      |  |  |
| Total Depth:                 | Plug B                       | ack Depth:  |            | Plug Back Meth         | nod:                                                                                                       |                             |        |      |  |  |
| Geological Date:             |                              |             |            |                        |                                                                                                            |                             |        |      |  |  |
| Formation Name               | Formation Top Formation Base |             |            | Completion Information |                                                                                                            |                             |        |      |  |  |
|                              | At:                          | to          | Feet       | Perforation Interval   | to                                                                                                         | Feet or Open Hole Interval_ | to     | Feet |  |  |
| 1                            |                              |             |            |                        |                                                                                                            |                             |        |      |  |  |

November 18, 2019

Emily Hundley-Goff Cholla Production, LLC 10390 BRADFORD RD. SUITE 201 LITTLETON, CO 80127

Re: Temporary Abandonment API 15-195-22801-00-00 NILHAS 1-20 NW/4 Sec.20-11S-22W Trego County, Kansas