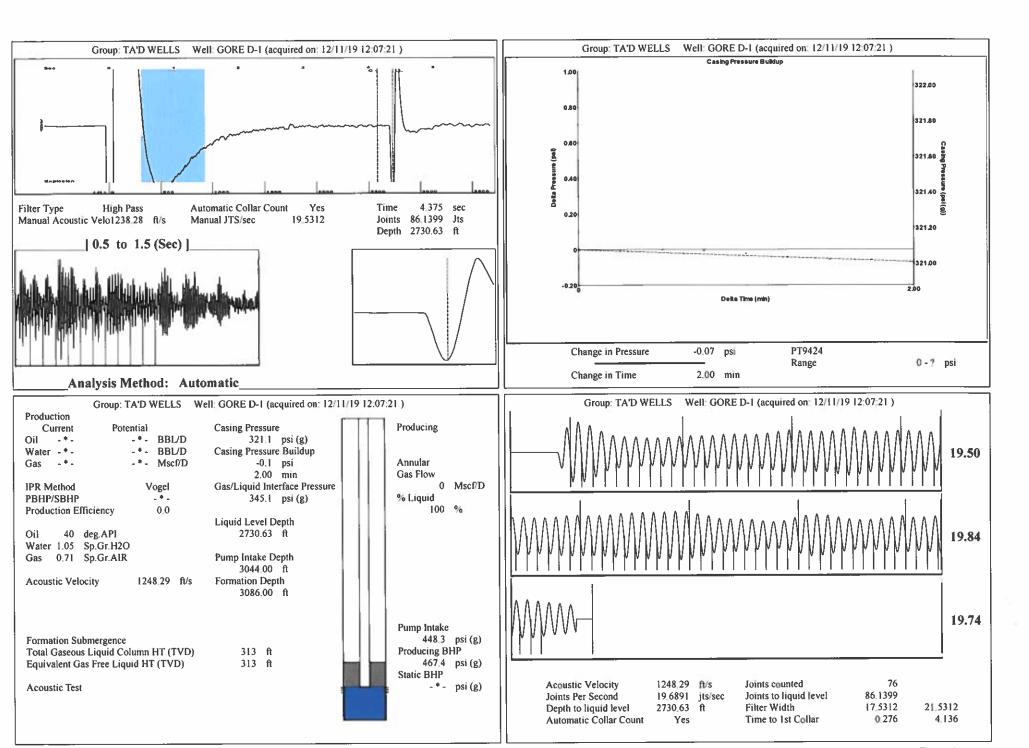

| KCC District Office #3 - 137 E. 21st St., Chanute, KS 66720                            | Phone 620.902.6450 |
| Similar State Stat | KCC District Office #4 - 2301 E. 13th Street, Hays, KS 67601-2651                      | Phone 785.261.6250 |



Conservation Division District Office No. 1 210 E. Frontview, Suite A Dodge City, KS 67801



Phone: 620-682-7933 http://kcc.ks.gov/

Laura Kelly, Governor

Dwight D. Keen, Chair Shari Feist Albrecht, Commissioner Susan K. Duffy, Commissioner

December 13, 2019

Katheirne McClurkan Merit Energy Company, LLC 13727 Noel Road, Suite 1200 Dallas, TX 75240

Re: Temporary Abandonment API 15-129-10263-00-02 Gore D 1 SW/4 Sec.04-35S-41W Morton County, Kansas

## Dear Katheirne McClurkan:

"Your temporary abandonment (TA) application for the well listed above has been approved. In accordance with K.A.R. 82-3-111 the TA status of this well will expire 12/13/2020.

- \* If you return this well to service or plug it, please notify the District Office.
- \* If you sell this well you are required to f