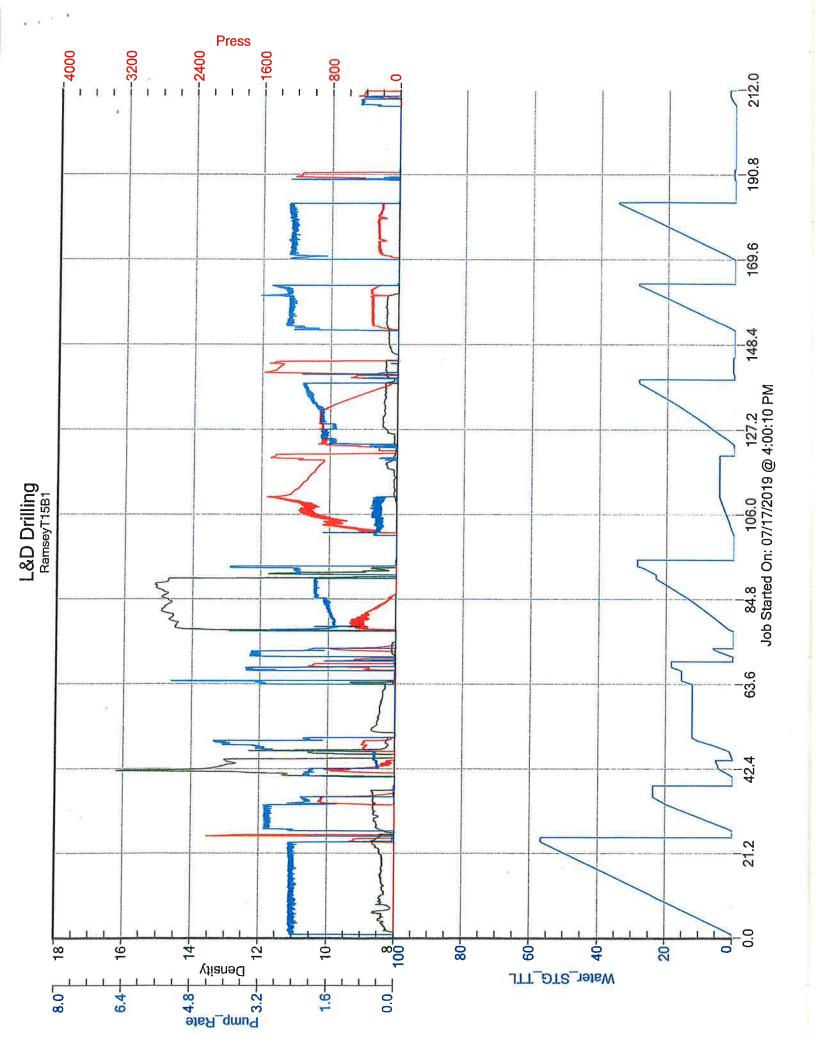

| Perfs                                    | 4194' -4200'       | CIBP                  |       |  |
| ustomer Signature: All Popp           |              |                  |          |       |              | Basic Repres    | ic Representative:                       |                    | Daniel Beck           |       |  |
|                                       |              |                  |          |       | 2            | Basic Signatu   | re:                                      | Daniel Beck        |                       |       |  |
|                                       |              |                  |          |       |              | Date of Service | e:                                       | 7/17/2019          |                       |       |  |