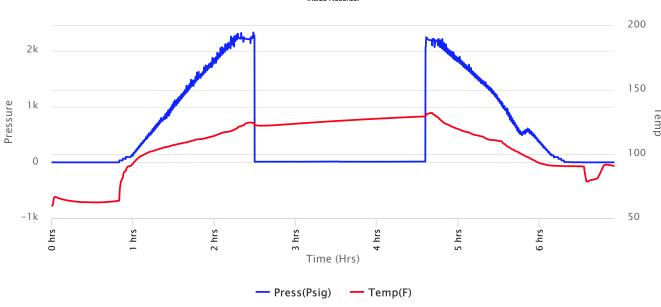

| Initial Hydrostatic Pressure | 1988       | PSI |
|------------------------------|------------|-----|
| Initial Flow                 | 28 to 359  | PSI |
| Initial Closed in Pressure   | 699        | PSI |
| Final Flow Pressure          | 364 to 598 | PSI |
| Final Closed in Pressure     | 700        | PSI |
| Final Hydrostatic Pressure   | 1984       | PSI |
| Temperature                  | 141        | °F  |
|                              |            |     |
| Pressure Change Initial      | 0.0        | %   |
| Close / Final Close          |            |     |