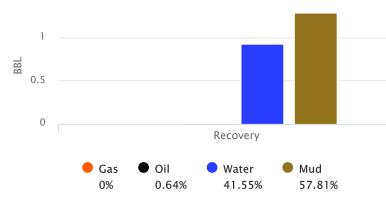

Recovered

**BBLS Description of Fluid Foot** 184 2.61832 **HMCW** 1134 14.404229 **SLMCW** 

Gas % <u>Oil %</u> Water % Mud % 0 0 55 45 0 0 95 5

Total Recovered: 1318 ft

Total Barrels Recovered: 17.022549

Reversed Out NO