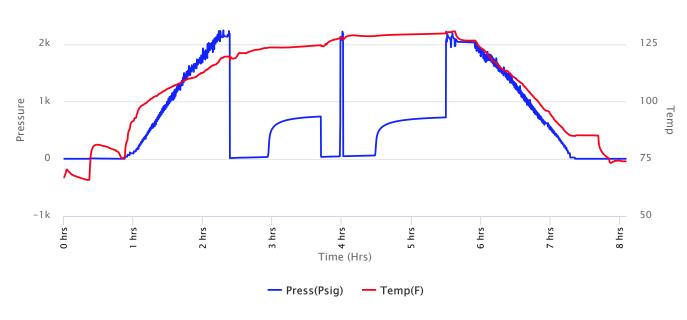

Time On Bottom: 04:27 06/19 Time Off Bottom: 07:27 06/19

Electronic Volume Estimate: 1305'

1st Open Minutes: 30 **Current Reading:** 60.8" at 30 min

Max Reading: 60.8"

1st Close Minutes: 45 Current Reading: 0" at 45 min

Minutes: 45 **Current Reading:** 57.1" at 45 min Max Reading: 0" Max Reading: 57.1"

2nd Close Minutes: 60 **Current Reading:** 0" at 60 min

Max Reading: 0"

Inside Recorder

Uploading recovery &

pressures

| Initial Hydrostatic Pressure | 1988       | PSI |
|------------------------------|------------|-----|
| Initial Flow                 | 28 to 359  | PSI |
| Initial Closed in Pressure   | 699        | PSI |
| Final Flow Pressure          | 364 to 598 | PSI |
| Final Closed in Pressure     | 700        | PSI |
| Final Hydrostatic Pressure   | 1984       | PSI |
| Temperature                  | 141        | °F  |
|                              |            |     |
| Pressure Change Initial      | 0.0        | %   |
| Close / Final Close          |            |     |