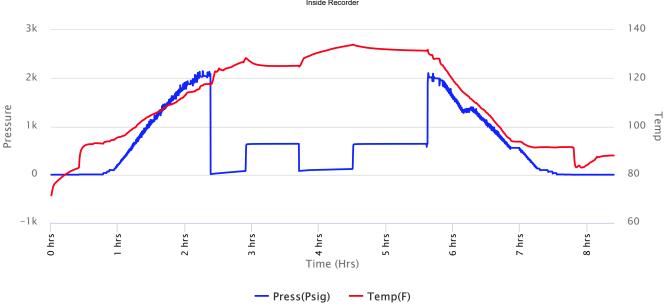

Time On Bottom: 04:27 06/19 Time Off Bottom: 07:27 06/19

Electronic Volume Estimate: 1305'

1st Open Minutes: 30 **Current Reading:** 60.8" at 30 min

Max Reading: 60.8"

1st Close Minutes: 45 Current Reading: 0" at 45 min

Minutes: 45 **Current Reading:** 57.1" at 45 min Max Reading: 0" Max Reading: 57.1"

2nd Close Minutes: 60 **Current Reading:** 0" at 60 min

Max Reading: 0"

Inside Recorder

Uploading recovery &

pressures

| Initial Hydrostatic Pressure | 1988       | PSI |
|------------------------------|------------|-----|
| Initial Flow                 | 28 to 359  | PSI |
| Initial Closed in Pressure   | 699        | PSI |
| Final Flow Pressure          | 364 to 598 | PSI |
| Final Closed in Pressure     | 700        | PSI |
| Final Hydrostatic Pressure   | 1984       | PSI |
| Temperature                  | 141        | °F  |
|                              |            |     |
| Pressure Change Initial      | 0.0        | %   |
| Close / Final Close          |            |     |