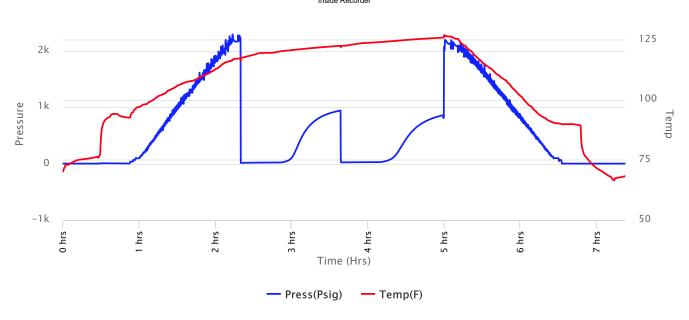

Time On Bottom: 21:49 06/19 Time Off Bottom: 00:49 06/20

Electronic Volume Estimate: 230' 1st Open Minutes: 30 Current Reading: 3.2" at 30 min

Max Reading: 3.2"

1st Close Minutes: 45 Current Reading: 0" at 45 min

Max Reading: 1.2"

<u>2nd Open</u> Minutes: 45 Current Reading:

5.3" at 45 min

Max Reading: 5.3" Max Reading: .1"

2nd Close

Minutes: 60

Current Reading:

.1" at 60 min

Total Recovered: 252 ft

Total Barrels Recovered: 1.853369

| Reversed Out |
|--------------|
| NO           |

| Initial Hydrostatic Pressure | 2013     | PSI |
|------------------------------|----------|-----|
| Initial Flow                 | 12 to 45 | PSI |
| Initial Closed in Pressure   | 726      | PSI |
| Final Flow Pressure          | 51 to 82 | PSI |
| Final Closed in Pressure     | 681      | PSI |
| Final Hydrostatic Pressure   | 2011     | PSI |
| Temperature                  | 129      | °F  |
|                              |          |     |
| Pressure Change Initial      | 6.3      | %   |
| Close / Final Close          |          |     |