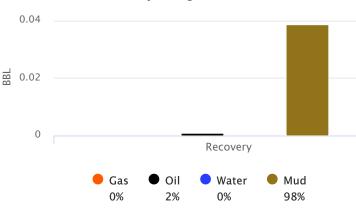

#### **BUCKET MEASUREMENT:**

1st Open: 1" Blow. BOB in 5 mins

1st Close: NOBB

2nd Open: 1/4" Blow. BOB in 7 3/4 mins

2nd Close: NOBB

**REMARKS:** 

Tool Sample: 0% Gas 0% Oil 95% Water 5% Mud

Ph: 7