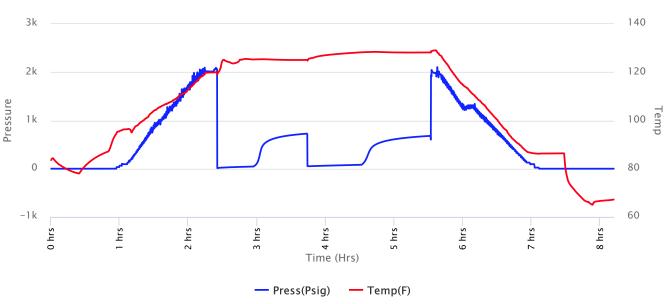

Total Recovered: 252 ft

Total Barrels Recovered: 1.853369

| Reversed Out |
|--------------|
| NO           |

| Initial Hydrostatic Pressure | 2013     | PSI |
|------------------------------|----------|-----|
| Initial Flow                 | 12 to 45 | PSI |
| Initial Closed in Pressure   | 726      | PSI |
| Final Flow Pressure          | 51 to 82 | PSI |
| Final Closed in Pressure     | 681      | PSI |
| Final Hydrostatic Pressure   | 2011     | PSI |
| Temperature                  | 129      | °F  |
|                              |          |     |
| Pressure Change Initial      | 6.3      | %   |
| Close / Final Close          |          |     |