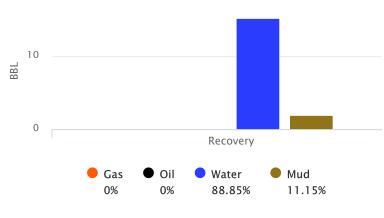

Recovered

**BBLS Description of Fluid Foot** 184 2.61832 **HMCW** 1134 14.404229 **SLMCW** 

Gas % <u>Oil %</u> Water % Mud % 0 0 55 45 0 0 95 5

Total Recovered: 1318 ft

Total Barrels Recovered: 17.022549

Reversed Out NO