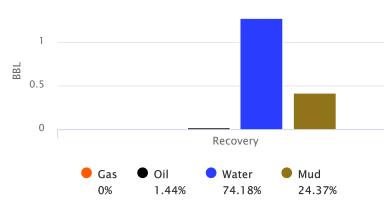

Recovered

**BBLS Description of Fluid Foot** 184 2.61832 **HMCW** 1134 14.404229 **SLMCW** 

Gas % <u>Oil %</u> Water % Mud % 0 0 55 45 0 0 95 5

Total Recovered: 1318 ft

Total Barrels Recovered: 17.022549

Reversed Out NO

| Initial Hydrostatic Pressure | 1988       | PSI |
|------------------------------|------------|-----|
| Initial Flow                 | 28 to 359  | PSI |
| Initial Closed in Pressure   | 699        | PSI |
| Final Flow Pressure          | 364 to 598 | PSI |
| Final Closed in Pressure     | 700        | PSI |
| Final Hydrostatic Pressure   | 1984       | PSI |
| Temperature                  | 141        | °F  |
|                              |            |     |
| Pressure Change Initial      | 0.0        | %   |
| Close / Final Close          |            |     |