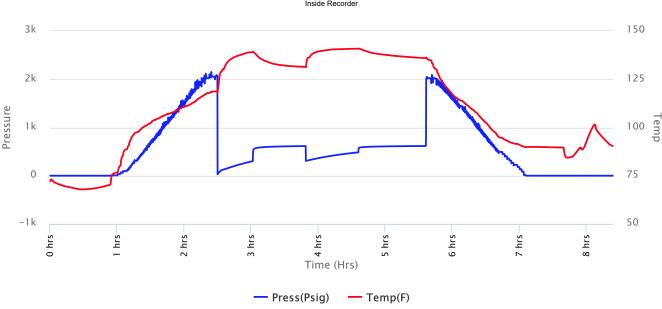

Time On Bottom: 21:49 06/19 Time Off Bottom: 00:49 06/20

Electronic Volume Estimate: 230' 1st Open Minutes: 30 Current Reading: 3.2" at 30 min

Max Reading: 3.2"

1st Close Minutes: 45 Current Reading: 0" at 45 min

Max Reading: 1.2"

<u>2nd Open</u> Minutes: 45 Current Reading:

5.3" at 45 min

Max Reading: 5.3" Max Reading: .1"

2nd Close

Minutes: 60

Current Reading:

.1" at 60 min

Total Recovered: 252 ft

Total Barrels Recovered: 1.853369

| Reversed Out |
|--------------|
| NO           |

| Initial Hydrostatic Pressure | 2013     | PSI |
|------------------------------|----------|-----|
| Initial Flow                 | 12 to 45 | PSI |
| Initial Closed in Pressure   | 726      | PSI |
| Final Flow Pressure          | 51 to 82 | PSI |
| Final Closed in Pressure     | 681      | PSI |
| Final Hydrostatic Pressure   | 2011     | PSI |
| Temperature                  | 129      | °F  |
|                              |          |     |
| Pressure Change Initial      | 6.3      | %   |
| Close / Final Close          |          |     |