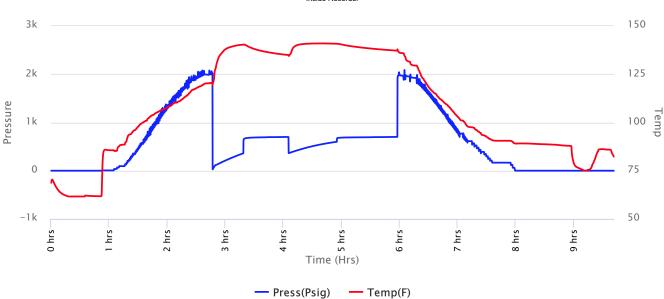

| Initial Hydrostatic Pressure | 1988       | PSI |
|------------------------------|------------|-----|
| Initial Flow                 | 28 to 359  | PSI |
| Initial Closed in Pressure   | 699        | PSI |
| Final Flow Pressure          | 364 to 598 | PSI |
| Final Closed in Pressure     | 700        | PSI |
| Final Hydrostatic Pressure   | 1984       | PSI |
| Temperature                  | 141        | °F  |
|                              |            |     |
| Pressure Change Initial      | 0.0        | %   |
| Close / Final Close          |            |     |