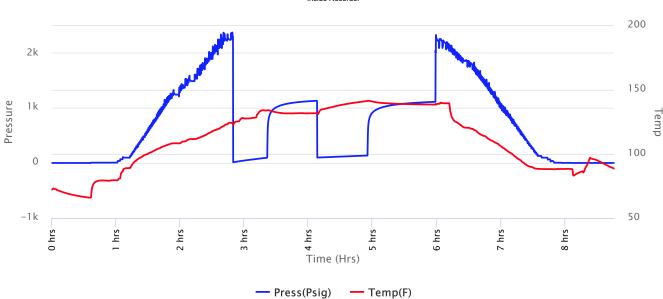

| 738      | PSI                            |
|----------|--------------------------------|
| 33 to 59 | PSI                            |
| 723      | PSI                            |
| 2132     | PSI                            |
| 130      | °F                             |
|          | 33 to 59<br><b>723</b><br>2132 |