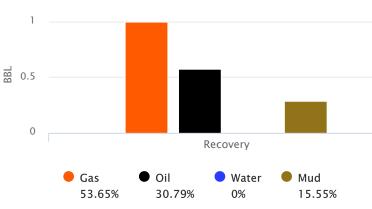

| Gas % | <u>Oii %</u> | <u>water %</u> | Mud % |
|-------|--------------|----------------|-------|
| 100   | 0            | 0              | 0     |
| 0     | 100          | 0              | 0     |
| 7     | 0            | 0              | 93    |