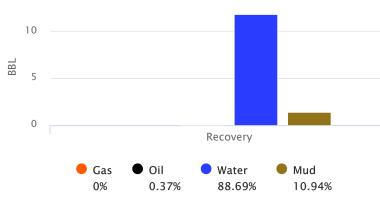

#### Recovered

| <u>Foot</u> | <u>BBLS</u> | Description of Fluid | <u>Gas %</u> | <u>Oil %</u> | Water % | <u>Mud %</u> |
|-------------|-------------|----------------------|--------------|--------------|---------|--------------|
| 174         | 2.47602     | SLOCHWCM             | 0            | 2            | 48      | 50           |
| 882         | 10.818269   | SLMCW                | 0            | 0            | 98      | 2            |

Total Recovered: 1056 ft

Total Barrels Recovered: 13,294289

| Reversed ( | Out |
|------------|-----|
| NO         |     |

| Initial Hydrostatic Pressure | 2018       | PSI |
|------------------------------|------------|-----|
| Initial Flow                 | 30 to 302  | PSI |
| Initial Closed in Pressure   | 614        | PSI |
| Final Flow Pressure          | 306 to 483 | PSI |
| Final Closed in Pressure     | 615        | PSI |
| Final Hydrostatic Pressure   | 2018       | PSI |
| Temperature                  | 141        | °F  |
|                              |            |     |
| Pressure Change Initial      | 0.0        | %   |
| Close / Final Close          |            |     |