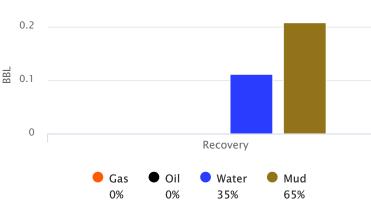

#### Recovered

| <u>Foot</u> | <u>BBLS</u> | Description of Fluid | <u>Gas %</u> | <u>Oil %</u> | Water % | <u>Mud %</u> |
|-------------|-------------|----------------------|--------------|--------------|---------|--------------|
| 65          | N 3108      | HWCM                 | Λ            | Ω            | 35      | 65           |

Reversed Out

NO

Total Recovered: 65 ft
Total Barrels Recovered: 0.3198

| Initial Hydrostatic Pressure | 2131     | PSI |
|------------------------------|----------|-----|
| Initial Flow                 | 9 to 33  | PSI |
| Initial Closed in Pressure   | 738      | PSI |
| Final Flow Proceuro          | 33 to 50 | DGI |