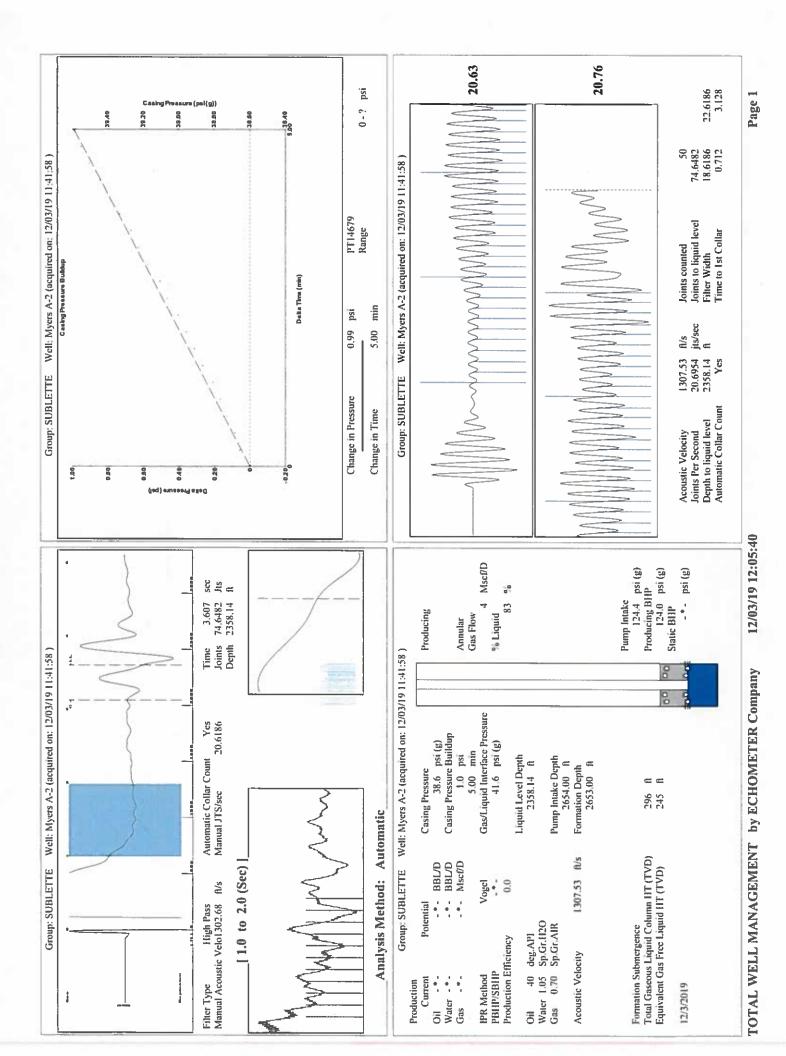

Re: Temporary Abandonment API 15-081-21091-00-00 Myers A 2 SW/4 Sec.35-30S-32W Haskell County, Kansas