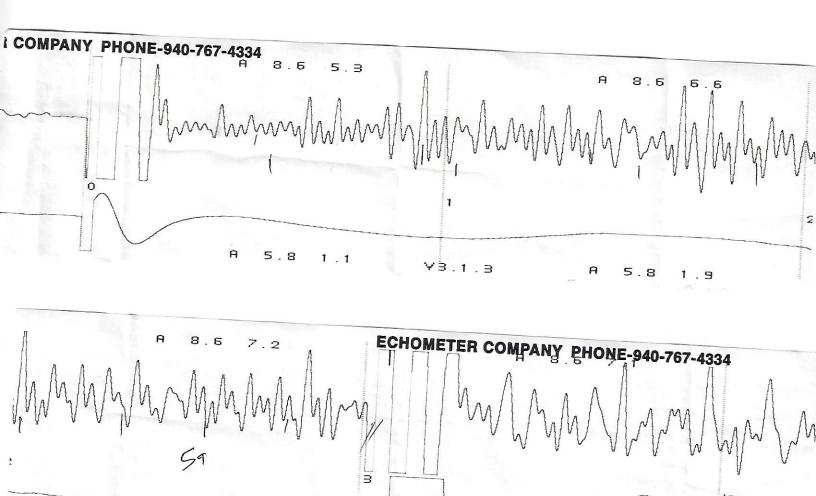

KCC District Office #3 - 137 E. 21st St., Chanute, KS 66720

KCC District Office #4 - 2301 E. 13th Street, Hays, KS 67601-2651

| ECHOMETER MODEL M V3.1.3  SERIAL NO: 6987  ECHOMETER COMPANY  5001 DITTO LANE  WICHITA FALLS, TEXAS 76302  PHONE 940 - 767 - 4334  FAX 940 - 723 - 7507  E-MAIL INFOMECHOMETER. COM | POWER ON SELF TEST  PASS REF 1.250 V  BATTERY 11.3 VOLTS                     | TURN ON CHART DRIVE TO TEST WELL |
|-------------------------------------------------------------------------------------------------------------------------------------------------------------------------------------|------------------------------------------------------------------------------|----------------------------------|
|                                                                                                                                                                                     | 1014L-940-767-4334                                                           |                                  |
| WELL Sunly 1-6 CASING PRESSURE  AP  AT PRODUCTION RATE                                                                                                                              | JOINTS TO LIQUID DISTANCE TO LIQUI PBHP SBHP PROD RATE EFF, % MAX PRODUCTION | 59J4r<br>D.1050'                 |
|                                                                                                                                                                                     |                                                                              |                                  |
| 11/26/2019 13:57:51<br>QUIET WELL GENERA<br>LOWER COLLARS A: 8.6 PULSE<br>P-P 0.094 mV                                                                                              |                                                                              | ECHOMETE!                        |
|                                                                                                                                                                                     |                                                                              |                                  |

-4334

P-P

LIQUID LEVEL A:

0, 183

mV

5.8

11.2 VOLTS

A