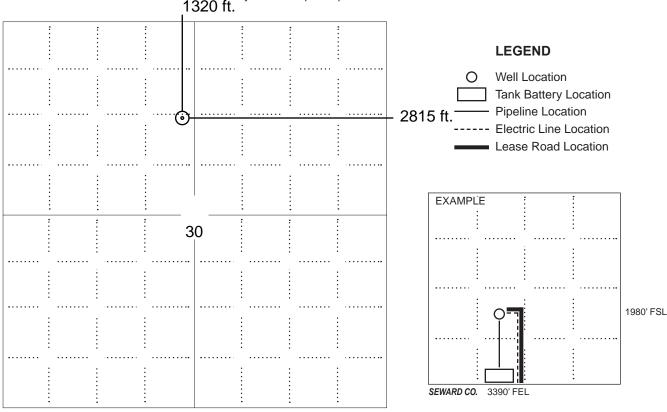

PLAT

Show location of the well. Show footage to the nearest lease or unit boundary line. Show the predicted locations of lease roads, tank batteries, pipelines and electrical lines, as required by the Kansas Surface Owner Notice Act (House Bill 2032). You may attach a separate plat if desired. 1320 ft.

NOTE: In all cases locate the spot of the proposed drilling locaton.

#### In plotting the proposed location of the well, you must show:

- 1. The manner in which you are using the depicted plat by identifying section lines, i.e. 1 section, 1 section with 8 surrounding sections, 4 sections, etc.
- 2. The distance of the proposed drilling location from the south / north and east / west outside section lines.
- 3. The distance to the nearest lease or unit boundary line (in footage).
- 4. If proposed location is located within a prorated or spaced field a certificate of acreage attribution plat must be attached: (C0-7 for oil wells; CG-8 for gas wells).
- 5. The predicted locations of lease roads, tank batteries, pipelines, and electrical lines.