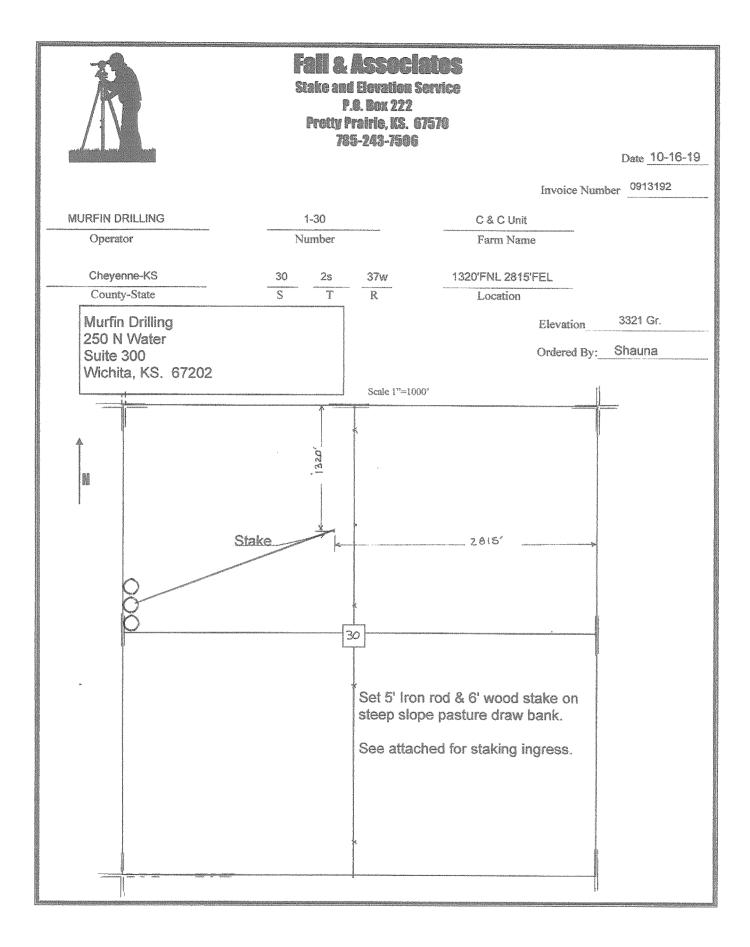

| Expected Spud Date:                                                                                                                                                                               | Spot Description:                                       |
|---------------------------------------------------------------------------------------------------------------------------------------------------------------------------------------------------|---------------------------------------------------------|
| month day year                                                                                                                                                                                    | Sec Twp S. R E W                                        |
| OPERATOR: License#                                                                                                                                                                                |                                                         |
| Name:                                                                                                                                                                                             |                                                         |
| Address 1:                                                                                                                                                                                        | Is SECTION: Regular Irregular?                          |
| Address 2:                                                                                                                                                                                        | (Note: Locate well on the Section Plat on reverse side) |
| City: State: Zip: +                                                                                                                                                                               | County:                                                 |
| Contact Person:                                                                                                                                                                                   | Lease Name: Well #:                                     |
| Phone:                                                                                                                                                                                            | Field Name:                                             |
| CONTRACTOR: License#                                                                                                                                                                              | Is this a Prorated / Spaced Field? Yes No               |
| Name:                                                                                                                                                                                             | Target Formation(s):                                    |
| Well Drilled For:  Well Class:  Type Equipment:    Oil  Enh Rec  Infield  Mud Rotary    Gas  Storage  Pool Ext.  Air Rotary    Disposal  Wildcat  Cable    Seismic ;  # of Holes  Other    Other: | Nearest Lease or unit boundary line (in footage):       |
| Directional, Deviated or Horizontal wellbore?                                                                                                                                                     | Well Farm Pond Other:                                   |
| If Yes, true vertical depth:                                                                                                                                                                      | DWR Permit #:                                           |
| Bottom Hole Location:                                                                                                                                                                             | (Note: Apply for Permit with DWR )                      |
| KCC DKT #:                                                                                                                                                                                        | Will Cores be taken?                                    |
|                                                                                                                                                                                                   | If Yes, proposed zone:                                  |

#### IN ALL CASES PLOT THE INTENDED WELL ON THE PLAT BELOW

In all cases, please fully complete this side of the form. Include items 1 through 5 at the bottom of this page.

| Operator:                                                            | Location of Well: County:                                          |
|----------------------------------------------------------------------|--------------------------------------------------------------------|
| Lease:                                                               | feet from N / S Line of Section                                    |
| Well Number:                                                         | feet from E / W Line of Section                                    |
| Field:                                                               | Sec Twp S. R E 📃 W                                                 |
| Number of Acres attributable to well:<br>QTR/QTR/QTR/QTR of acreage: | Is Section: Regular or Irregular                                   |
|                                                                      | If Section is Irregular, locate well from nearest corner boundary. |
|                                                                      | Section corner used: NE NW SE SW                                   |