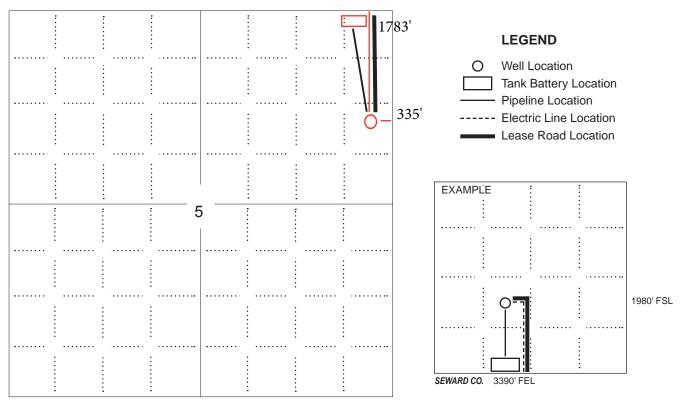

### IN ALL CASES PLOT THE INTENDED WELL ON THE PLAT BELOW

In all cases, please fully complete this side of the form. Include items 1 through 5 at the bottom of this page.

| erator:                                                      |                                  | Location of Well: County:                                                                                                                              |
|--------------------------------------------------------------|----------------------------------|--------------------------------------------------------------------------------------------------------------------------------------------------------|
| ase:                                                         |                                  | feet from N / S Line of Section                                                                                                                        |
| I Number:                                                    |                                  |                                                                                                                                                        |
| d:                                                           |                                  | SecTwpS. R L E L W                                                                                                                                     |
| mber of Acres attributable to well R/QTR/QTR/QTR of acreage: |                                  | 18 Section.     Negulai of     Integulai                                                                                                               |
|                                                              |                                  | If Section is Irregular, locate well from nearest corner boundary.  Section corner used: NE NW SE SW                                                   |
|                                                              | es, pipelines and electrical lin | PLAT  nearest lease or unit boundary line. Show the predicted locations of less, as required by the Kansas Surface Owner Notice Act (House Bill 2032). |
|                                                              | iou may a                        | attach a separate plat if desired.<br>1783 ft.                                                                                                         |
|                                                              |                                  | LEGEND                                                                                                                                                 |
|                                                              |                                  | O Well Location  Tank Battery Location                                                                                                                 |
|                                                              |                                  | Electric Line Location  335 ft. Lease Road Location                                                                                                    |
|                                                              |                                  | EXAMPLE : :                                                                                                                                            |
|                                                              | 5                                | EAAIVIFLE                                                                                                                                              |
|                                                              |                                  |                                                                                                                                                        |
|                                                              |                                  | 1980' FSL                                                                                                                                              |
|                                                              |                                  |                                                                                                                                                        |

NOTE: In all cases locate the spot of the proposed drilling locaton.

#### In plotting the proposed location of the well, you must show:

- 1. The manner in which you are using the depicted plat by identifying section lines, i.e. 1 section, 1 section with 8 surrounding sections, 4 sections, etc.
- 2. The distance of the proposed drilling location from the south / north and east / west outside section lines.
- 3. The distance to the nearest lease or unit boundary line (in footage).
- 4. If proposed location is located within a prorated or spaced field a certificate of acreage attribution plat must be attached: (C0-7 for oil wells; CG-8 for gas wells).
- 5. The predicted locations of lease roads, tank batteries, pipelines, and electrical lines.