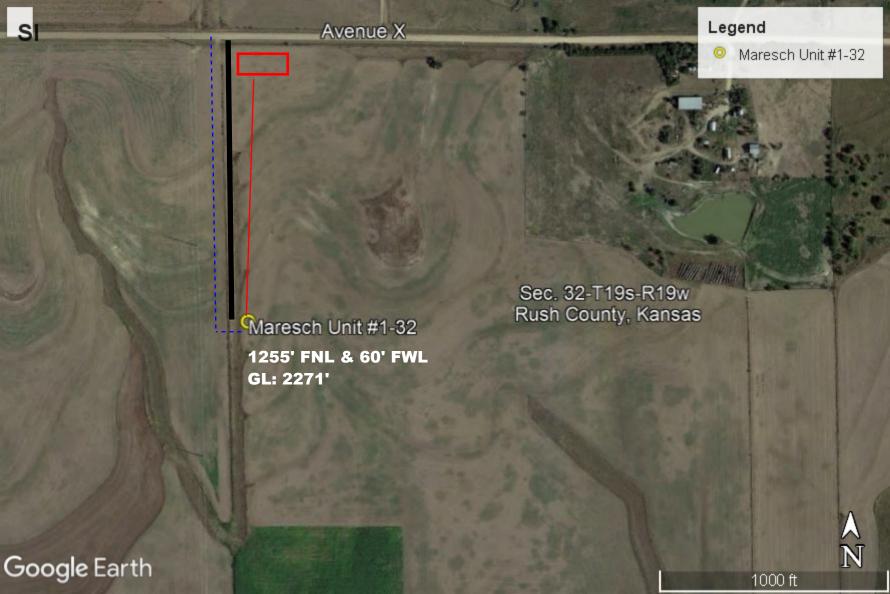

nable damage payments may be requested for the loss of land productivity until the soil is restored to the original condition.

IN WITNESS WHEREOF, the undersigned execute this instrument as of the day and year first above

Shirley/Maresch, also known as Shirley L. Masresch

STATE OF Kansas

COUNTY OF Rush

BEFORE ME, the undersigned, a Notary Public, in and from said County and State, on this day of February, 2019, personally appeared Daryl Maresch, also known as Daryl F. Maresch and Shirley Maresch, also known as Shirley L. Maresch, husband and wife as Joint Tenants with rights of survivorship.

My Commission Expires: 8-6-2020

NOTARY PUBLIC - State of Kansas THOMAS J. MORRIS II

Notary Public: Address: GREAT BEUDIKS

SCANNED

STATE OF KANSAS, RUSH COUNTY, S.S. THIS INSTRUMENT WAS FILE