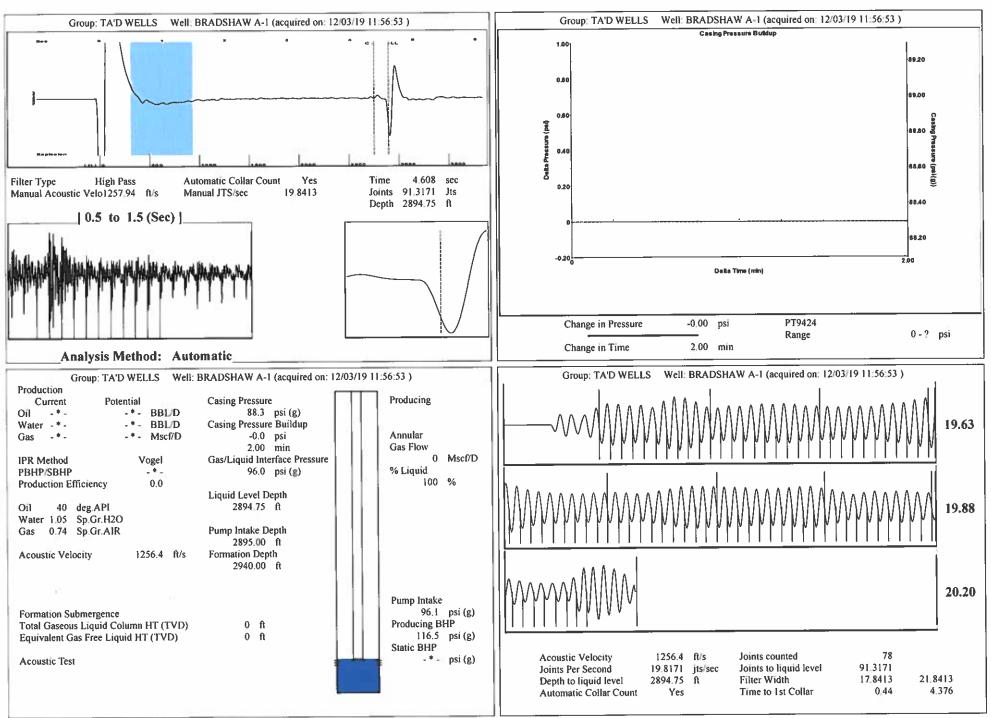

| KCC District Office #3 - 137 E. 21st St., Chanute, KS 66720                            | Phone 620.902.6450 |
| Size that the last that the last the la | KCC District Office #4 - 2301 E. 13th Street, Hays, KS 67601-2651                      | Phone 785.261.6250 |



Conservation Division District Office No. 1 210 E. Frontview, Suite A Dodge City, KS 67801



Phone: 620-682-7933 http://kcc.ks.gov/

Laura Kelly, Governor

Dwight D. Keen, Chair Shari Feist Albrecht, Commissioner Susan K. Duffy, Commissioner

December 10, 2019

Katherine McClurkan Merit Energy Company, LLC 13727 Noel Road, Suite 1200 DALLAS, TX 75240-7362

Re: Temporary Abandonment API 15-129-10235-00-01 Bradshaw A 1 NE/4 Sec.21-33S-43W Morton County, Kansas

## Dear Katherine McClurkan:

"Your temporary abandonment (TA) application for the well listed above has been approved. In accordance with K.A.R. 82-3-111 the TA status of this well will expire 12/10/2020.

- \* If you return this well to service or plug it, please notify the District Office.
- \* If you sell this well you are requ