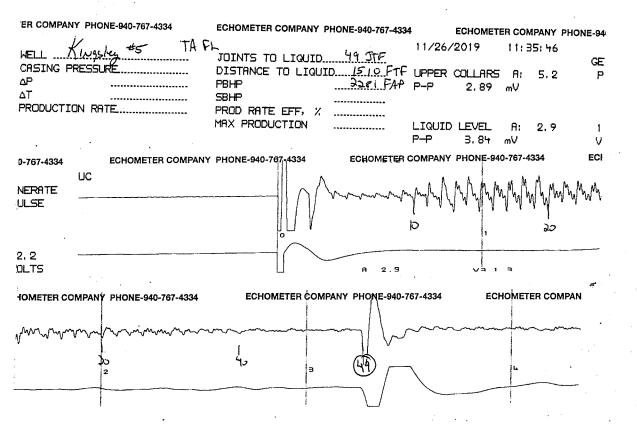

KOLAR Document ID: 1483382

KANSAS CORPORATION COMMISSION OIL & GAS CONSERVATION DIVISION

Form CP-111 July 2017 Form must be Typed Form must be signed