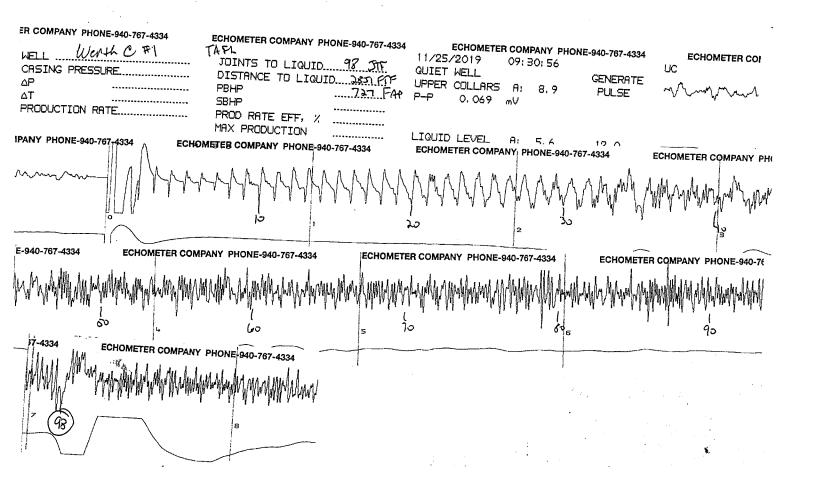

Re: Temporary Abandonment API 15-051-22718-00-00 WERTH C 1 NW/4 Sec.26-15S-19W Ellis County, Kansas