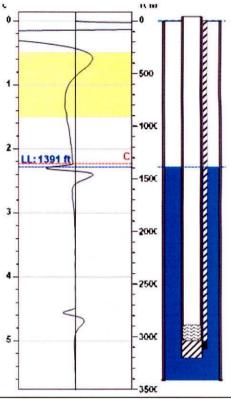

# **Manually Entered Production**

Liquid Level Percent Liquid 3200 ft 100.00%

# Static Bottomhole Pressure 922.9 psi (g) @ 3420 ft TVD

Static Liquid Level 7 ft MD 7 ft MD 2022 ft MD