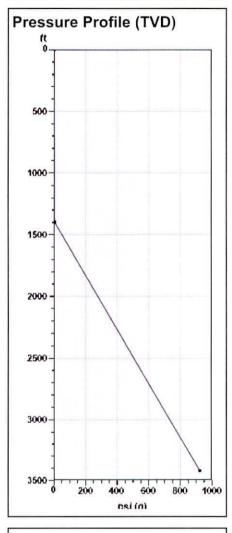

# Static Bottomhole Pressure 922.9 psi (g) @ 3420 ft TVD

Static Liquid Level 7 ft MD 7 ft MD 2022 ft MD

## Well Test

Oil 5 BBL/D Water 1250 BBL/D

# Casing Pressure Buildup

# No Pressure Acquired

 Casing Pressure
 0.7 psi (g)

 Buildup
 -0.0 psi (g)

 Buildup Time
 2 min 45 sec

 Gas Gravity
 0.7670 Air = 1

## Casing Pressure

Pressure 0.7 psi (g)

#### **Annular Gas Flow**

Gas Flow 0.0 Mscf/D

Conservation Division District Office No. 2 3450 N. Rock Road Building 600, Suite 601 Wichita, KS 67226

Phone: 316-337-7400 Fax: 316-630-4005 http://kcc.ks.gov/