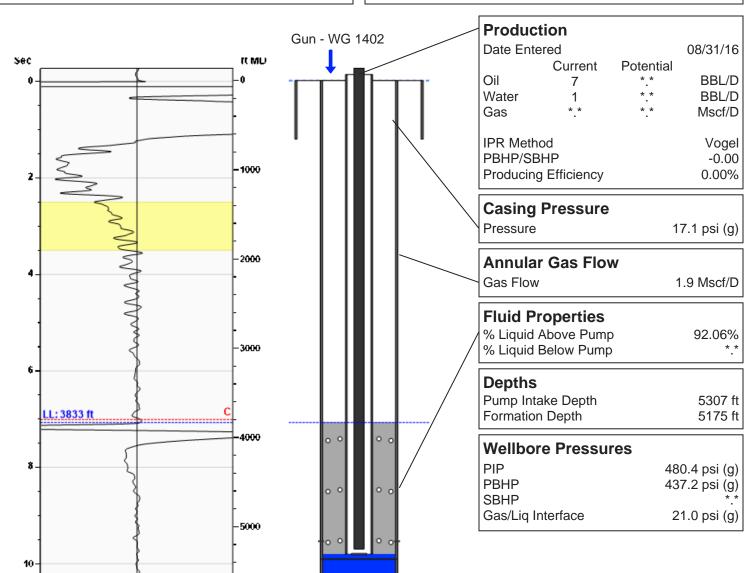

# (((ECHOMETER))) SWAYZE 1 18 09/05/2019 11:33:32AM

## **Liquid Level**

3833 ft MD

Fluid Above Pump 1474 ft TVD Equivalent Gas Free Above Pump 1368 ft TVD

### **Comments and Recommendations**

Acoustic Test

Echometer Company 5001 Ditto Lane Wichita Falls, TX 76302 (940) 767-4334 info@echometer.com Conservation Division District Office No. 1 210 E. Frontview, Suite A Dodge City, KS 67801