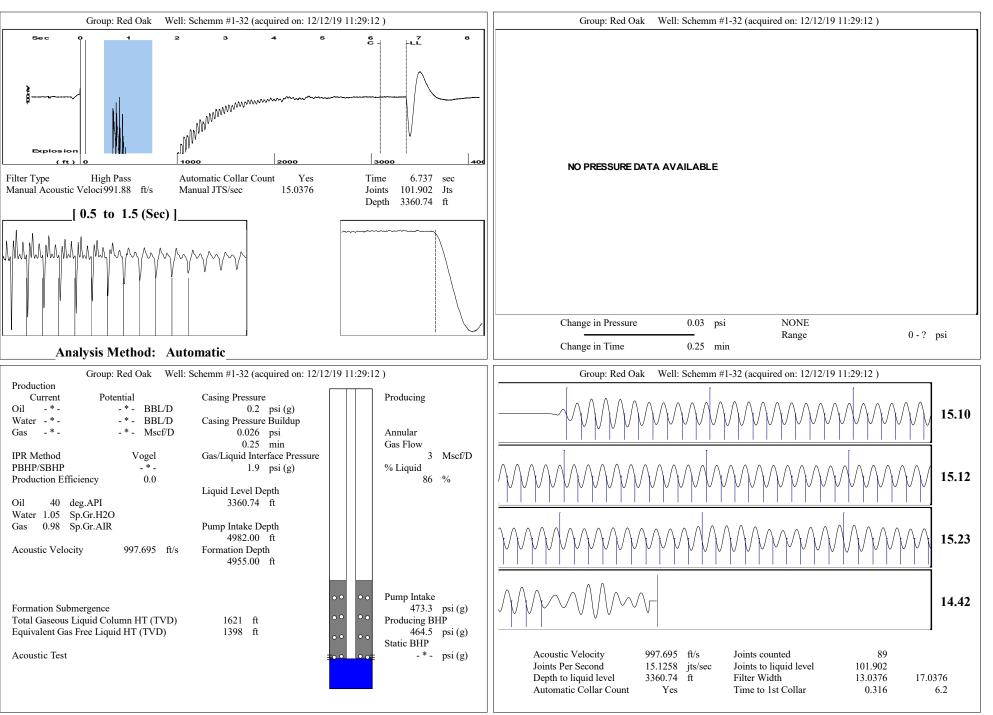

c c c c c$ | KCC District Office #1 - 210 E. Frontview, Suite A, Dodge City, KS 67801               | Phone 620.682.7933 |
|--------------------------------------------------------|----------------------------------------------------------------------------------------|--------------------|
|                                                        | KCC District Office #2 - 3450 N. Rock Road, Building 600, Suite 601, Wichita, KS 67226 | Phone 316.337.7400 |
|                                                        | KCC District Office #3 - 137 E. 21st St., Chanute, KS 66720                            | Phone 620.902.6450 |
|                                                        | KCC District Office #4 - 2301 E. 13th Street, Hays, KS 67601-2651                      | Phone 785.261.6250 |



Conservation Division District Office No. 4 2301 E. 13th Street Hays, KS 67601-2651



Phone: 785-261-6250 Fax: 785-625-0564 http://kcc.ks.gov/

Dwight D. Keen, Chair Shari Feist Albrecht, Commissioner Susan K. Duffy, Commissioner Laura Kelly, Governor

December 13, 2019

Ryan Davis Red Oak Energy, Inc. 7701 E KELLOGG DR STE 710 WICHITA, KS 67207-1738

Re: Temporary Abandonment API 15-199-20409-00-00 SCHEMM 1 PEC SE/4 Sec.32-14S-41W Wallace County, Kansas

Dear Ryan Davis:

"Your temporary abandonment (TA) application for the well listed above has been approved. In accordance with K.A.R. 82-3-111 the TA status of this well will expire 12/13/2020.

\* If you return this well to service or plug it, please notify the District Office.

\* If you sell this well you are required to file a Tran