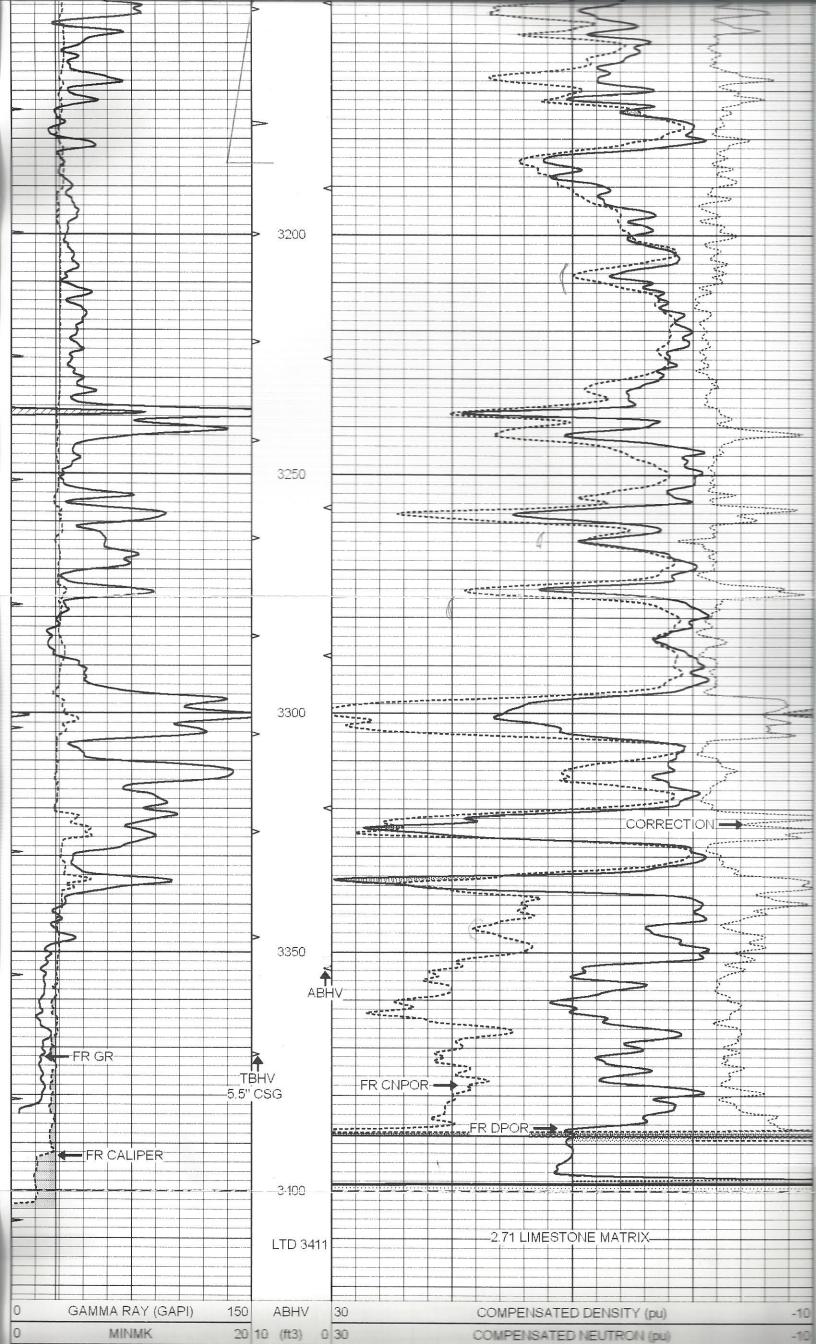

## Perforations And Bridge Plug Sets

| Perforation Top | Perforation Base | Formation | Bridge Plug Depth |
|-----------------|------------------|-----------|-------------------|
| 3351            | 3355             | Arb       |                   |

|   |                      | 3400       | والمتالات والمناف في المناف في المناف |
|---|----------------------|------------|--------------------------------------------------------------------------------------------------------------------------------------------------------------------------------------------------------------------------------------------------------------------------------------------------------------------------------------------------------------------------------------------------------------------------------------------------------------------------------------------------------------------------------------------------------------------------------------------------------------------------------------------------------------------------------------------------------------------------------------------------------------------------------------------------------------------------------------------------------------------------------------------------------------------------------------------------------------------------------------------------------------------------------------------------------------------------------------------------------------------------------------------------------------------------------------------------------------------------------------------------------------------------------------------------------------------------------------------------------------------------------------------------------------------------------------------------------------------------------------------------------------------------------------------------------------------------------------------------------------------------------------------------------------------------------------------------------------------------------------------------------------------------------------------------------------------------------------------------------------------------------------------------------------------------------------------------------------------------------------------------------------------------------------------------------------------------------------------------------------------------------|
| 1 |                      |            | 2.71 LIMESTONE MATRIX                                                                                                                                                                                                                                                                                                                                                                                                                                                                                                                                                                                                                                                                                                                                                                                                                                                                                                                                                                                                                                                                                                                                                                                                                                                                                                                                                                                                                                                                                                                                                                                                                                                                                                                                                                                                                                                                                                                                                                                                                                                                                                          |
|   |                      | LTD 3411   | Z/I ZIMZOTOTZ MSHTESZ                                                                                                                                                                                                                                                                                                                                                                                                                                                                                                                                                                                                                                                                                                                                                                                                                                                                                                                                                                                                                                                                                                                                                                                                                                                                                                                                                                                                                                                                                                                                                                                                                                                                                                                                                                                                                                                                                                                                                                                                                                                                                                          |
|   |                      | 454N/      |                                                                                                                                                                                                                                                                                                                                                                                                                                                                                                                                                                                                                                                                                                                                                                                                                                                                                                                                                                                                                                                                                                                                                                                                                                                                                                                                                                                                                                                                                                                                                                                                                                                                                                                                                                                                                                                                                                                                                                                                                                                                                                                                |
| 0 | GAMMA RAY (GAPI) 150 | ABHV       | 30 COMPENSATED DENSITY (pu) -10                                                                                                                                                                                                                                                                                                                                                                                                                                                                                                                                                                                                                                                                                                                                                                                                                                                                                                                                                                                                                                                                                                                                                                                                                                                                                                                                                                                                                                                                                                                                                                                                                                                                                                                                                                                                                                                                                                                                                                                                                                                                                                |
| 0 | MINMK 20             | 10 (ft3) 0 | 30 COMPENSATED NEUTRON (pu) -10                                                                                                                                                                                                                                                                                                                                                                                                                                                                                                                                                                                                                                                                                                                                                                                                                                                                                                                                                                                                                                                                                                                                                                                                                                                                                                                                                                                                                                                                                                                                                                                                                                                                                                                                                                                                                                                                                                                                                                                                                                                                                                |
| 6 | MELCAL (in) 16       | TBHV       | -0.25 CORRECTION (g/cc) 0.25                                                                                                                                                                                                                                                                                                                                                                                                                                                                                                                                                                                                                                                                                                                                                                                                                                                                                                                                                                                                                                                                                                                                                                                                                                                                                                                                                                                                                                                                                                                                                                                                                                                                                                                                                                                                                                                                                                                                                                                                                                                                                                   |
|   |                      | 0 (ft3) 10 |                                                                                                                                                                                                                                                                                                                                                                                                                                                                                                                                                                                                                                                                                                                                                                                                                                                                                                                                                                                                                                                                                                                                                                                                                                                                                                                                                                                                                                                                                                                                                                                                                                                                                                                                                                                                                                                                                                                                                                                                                                                                                                                                |