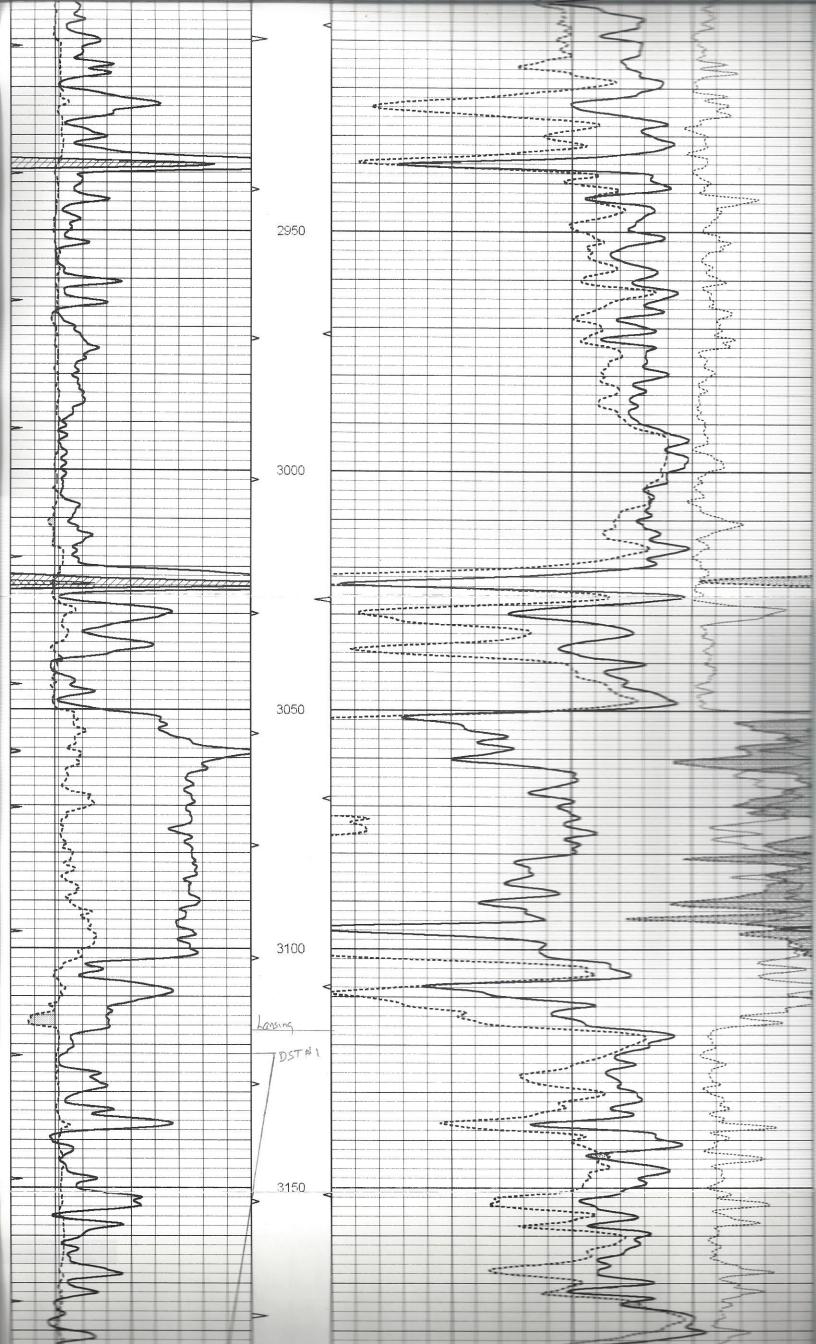

|                                                                                                                                                                                                                                                   |  |

| Form      | CP1 - Well Plugging Application |  |
|-----------|---------------------------------|--|
| Operator  | Mai Oil Operations, Inc.        |  |
| Well Name | L & E BIRZER 1                  |  |
| Doc ID    | 1485797                         |  |

## Perforations And Bridge Plug Sets

| Perforation Top | Perforation Base | Formation | Bridge Plug Depth |
|-----------------|------------------|-----------|-------------------|
| 3351            | 3355             | Arb       |                   |







|   |                      | 3400       | والمتالات والمناف في المناف في المناف |
|---|----------------------|------------|-------------------------------------------------------------------------------------------------------------------------------------------------------------------------------------------------------------------------------------------------------------------------------------------------------------------------------------------------------------------------------------------------------------------------------------------------------------------------------------------------------------------------------------------------------------------------------------------------------------------------------------------------------------------------------------------------