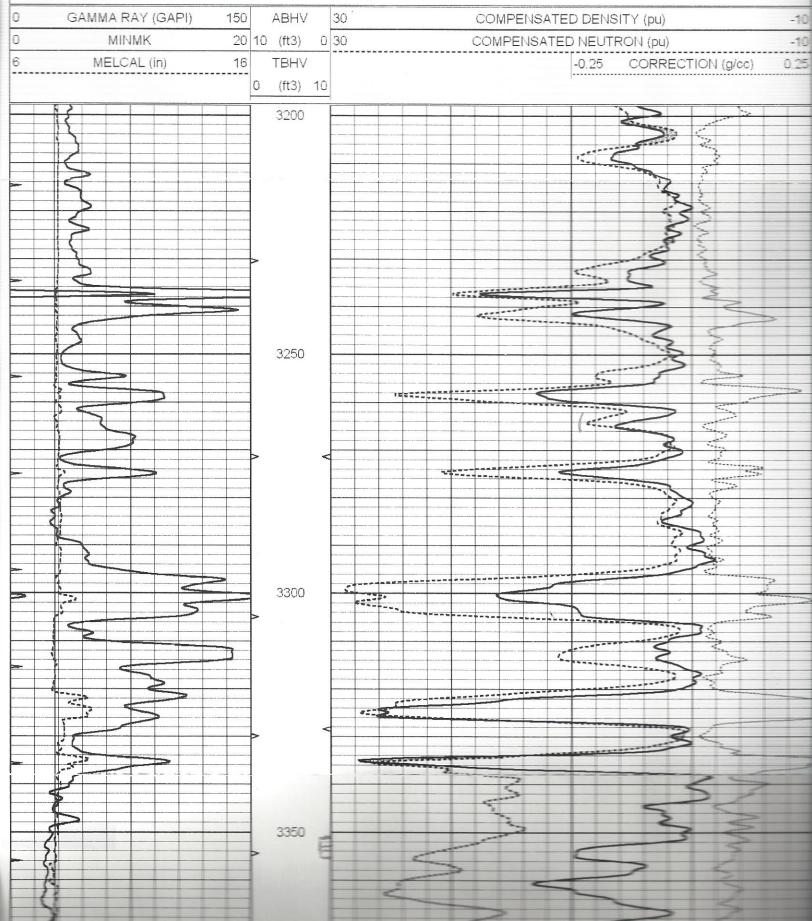

|   |                      | 3400       | والمتالات والمناف في المناف في المناف |
|---|----------------------|------------|--------------------------------------------------------------------------------------------------------------------------------------------------------------------------------------------------------------------------------------------------------------------------------------------------------------------------------------------------------------------------------------------------------------------------------------------------------------------------------------------------------------------------------------------------------------------------------------------------------------------------------------------------------------------------------------------------------------------------------------------------------------------------------------------------------------------------------------------------------------------------------------------------------------------------------------------------------------------------------------------------------------------------------------------------------------------------------------------------------------------------------------------------------------------------------------------------------------------------------------------------------------------------------------------------------------------------------------------------------------------------------------------------------------------------------------------------------------------------------------------------------------------------------------------------------------------------------------------------------------------------------------------------------------------------------------------------------------------------------------------------------------------------------------------------------------------------------------------------------------------------------------------------------------------------------------------------------------------------------------------------------------------------------------------------------------------------------------------------------------------------------|
| 1 |                      |            | 2.71 LIMESTONE MATRIX                                                                                                                                                                                                                                                                                                                                                                                                                                                                                                                                                                                                                                                                                                                                                                                                                                                                                                                                                                                                                                                                                                                                                                                                                                                                                                                                                                                                                                                                                                                                                                                                                                                                                                                                                                                                                                                                                                                                                                                                                                                                                                          |
|   |                      | LTD 3411   | Z/I ZIMZOTOTZ MSHTESZ                                                                                                                                                                                                                                                                                                                                                                                                                                                                                                                                                                                                                                                                                                                                                                                                                                                                                                                                                                                                                                                                                                                                                                                                                                                                                                                                                                                                                                                                                                                                                                                                                                                                                                                                                                                                                                                                                                                                                                                                                                                                                                          |
|   |                      | 454N/      |                                                                                                                                                                                                                                                                                                                                                                                                                                                                                                                                                                                                                                                                                                                                                                                                                                                                                                                                                                                                                                                                                                                                                                                                                                                                                                                                                                                                                                                                                                                                                                                                                                                                                                                                                                                                                                                                                                                                                                                                                                                                                                                                |
| 0 | GAMMA RAY (GAPI) 150 | ABHV       | 30 COMPENSATED DENSITY (pu) -10                                                                                                                                                                                                                                                                                                                                                                                                                                                                                                                                                                                                                                                                                                                                                                                                                                                                                                                                                                                                                                                                                                                                                                                                                                                                                                                                                                                                                                                                                                                                                                                                                                                                                                                                                                                                                                                                                                                                                                                                                                                                                                |
| 0 | MINMK 20             | 10 (ft3) 0 | 30 COMPENSATED NEUTRON (pu) -10                                                                                                                                                                                                                                                                                                                                                                                                                                                                                                                                                                                                                                                                                                                                                                                                                                                                                                                                                                                                                                                                                                                                                                                                                                                                                                                                                                                                                                                                                                                                                                                                                                                                                                                                                                                                                                                                                                                                                                                                                                                                                                |
| 6 | MELCAL (in) 16       | TBHV       | -0.25 CORRECTION (g/cc) 0.25                                                                                                                                                                                                                                                                                                                                                                                                                                                                                                                                                                                                                                                                                                                                                                                                                                                                                                                                                                                                                                                                                                                                                                                                                                                                                                                                                                                                                                                                                                                                                                                                                                                                                                                                                                                                                                                                                                                                                                                                                                                                                                   |
|   |                      | 0 (ft3) 10 |                                                                                                                                                                                                                                                                                                                                                                                                                                                                                                                                                                                                                                                                                                                                                                                                                                                                                                                                                                                                                                                                                                                                                                                                                                                                                                                                                                                                                                                                                                                                                                                                                                                                                                                                                                                                                                                                                                                                                                                                                                                                                                                                |