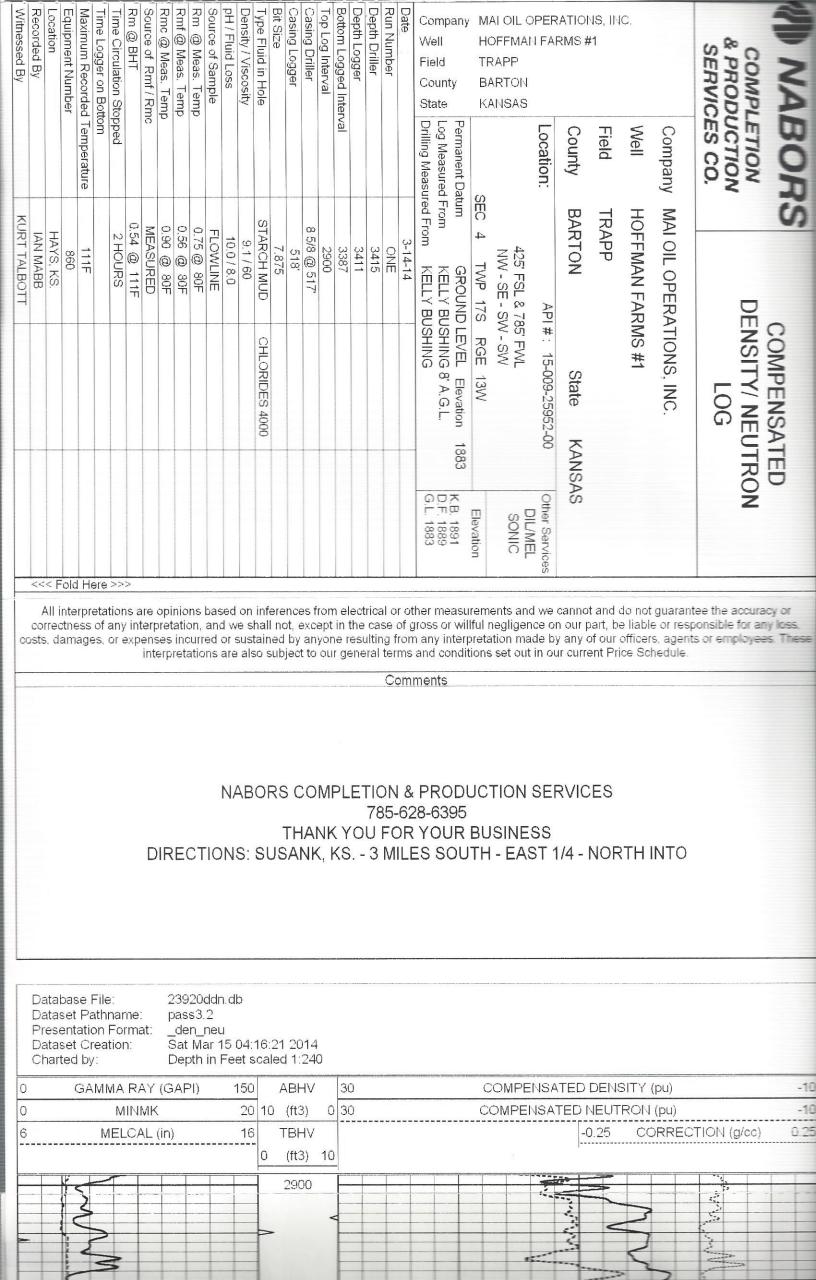

| Form      | CP1 - Well Plugging Application |  |
|-----------|---------------------------------|--|
| Operator  | Mai Oil Operations, Inc.        |  |
| Well Name | L & E BIRZER 1                  |  |
| Doc ID    | 1485797                         |  |