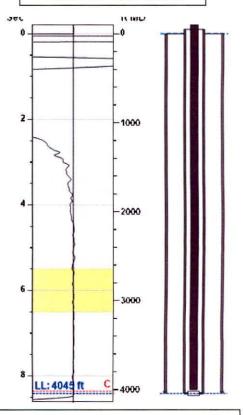

# Manually Entered Production

Liquid Level 4044 ft Percent Liquid 100.00%

# Static Bottomhole Pressure \*.\* psi (g) @ \*.\* ft TVD

Static Liquid Level
Oil Column Height
Water Column Height
4045 ft MD
\*.\* ft MD
\*.\* ft MD