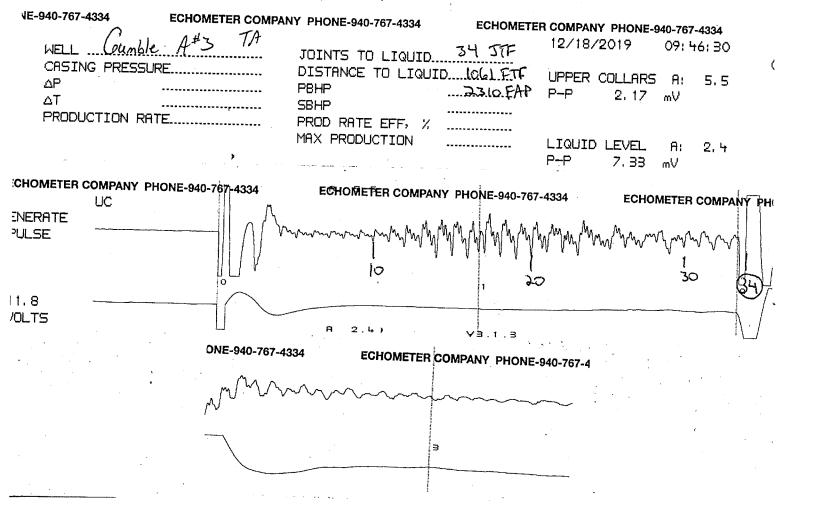

December 20, 2019

Rich Pancake Murfin Drilling Co., Inc. 250 N WATER STE 300 WICHITA, KS 67202-1216

Re: Temporary Abandonment API 15-051-21417-00-00 GUMBLE A 3 NW/4 Sec.08-11S-17W Ellis County, Kansas