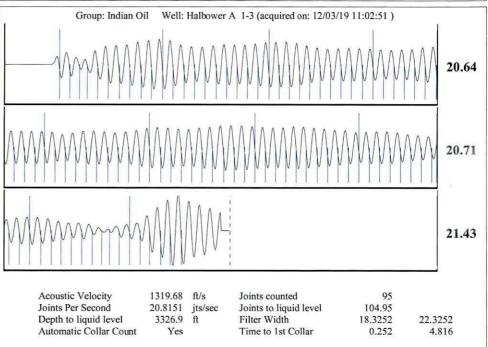

|  |
| Object Sales Seen Sales Sales See See Seed Seeds Ma                | KCC Distri          | ct Office #1 - 210 E. Fro                   | ntview, Su | te A, Dodge City, KS 67801                                         |                                                       |                     | Phone 620.682.7933      |  |
|                                                                    | KCC Distri          | KCC District Office #2 - 3450 N. Rock Road, |            |                                                                    | Suite 601, Wichita. KS 67                             | Phone 316.337.7400  |                         |  |

KCC District Office #3 - 137 E. 21st St., Chanute, KS 66720

KCC District Office #4 - 2301 E. 13th Street, Hays, KS 67601-2651









Conservation Division District Office No. 2 3450 N. Rock Road Building 600, Suite 601 Wichita, KS 67226



Phone: 316-337-7400 Fax: 316-630-4005 http://kcc.ks.gov/

Laura Kelly, Governor

Dwight D. Keen, Chair Shari Feist Albrecht, Commissioner Susan K. Duffy, Commissioner

December 24, 2019

Joscelyn Nittler Indian Oil Co., Inc. PO BOX 209 MEDICINE LODGE, KS 67104-0209

Re: Temporary Abandonment API 15-077-20133-00-00 HALBOWER A 1-3 NW/4 Sec.03-34S-08W Harper County, Kansas

## Dear Joscelyn Nittler:

"Your temporary abandonment (TA) application for the well listed above has been approved. In accordance with K.A.R. 82-3-111 the TA status of this well will expire 12/24/2020.

- \* If you return this well to service or plug it, please notify the District Office.
- \* If you sell this well