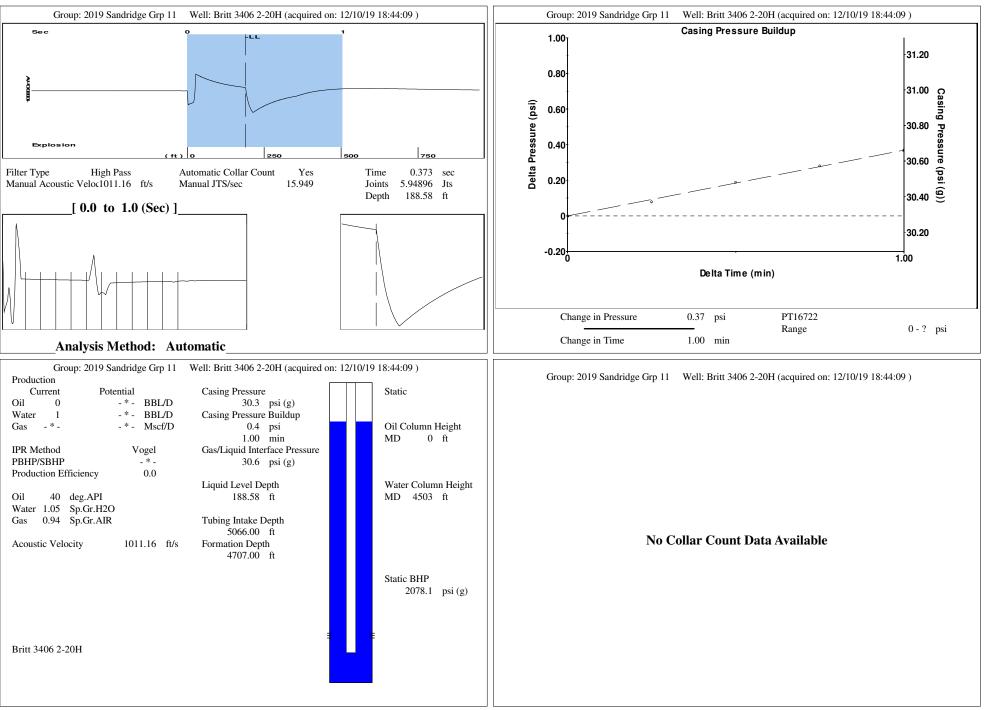

#### **Conditions**

| Pressure             |            |         | Production             |            |           |
|----------------------|------------|---------|------------------------|------------|-----------|
| Static BHP           | 2078.1     | psi (g) | Oil Production         | 0          | BBL/D     |
| Static BHP Method    | Acoustic   | 1       | Water Production       | 1          | BBL/D     |
| Static BHP Date      | 12/10/2019 |         | Gas Production         | _ * _      | Mscf/D    |
|                      |            |         | Production Date        | 12/10/2019 |           |
| Producing BHP        | _ * _      | psi (g) |                        |            |           |
| Producing BHP Method | _ * _      |         | <b>Temperatures</b>    |            |           |
| Producing BHP Date   | - * -      |         | Surface Temperature    | 70         | deg F     |
| Formation Depth      | 4707.00    | ft      | Bottomhole Temperature | 150        | _         |
| Surface Producing    | Pressures  |         | Fluid Properties       |            |           |
| Tubing Pressure      | _ * _      | psi (g) | Oil API                | 40         | deg.API   |
| Casing Pressure      | 30.3       | psi (g) | Water Specific Gravity | 1.05       | Sp.Gr.H2O |
| Casing Pressure B    | uildup     |         |                        |            |           |
| Change in Pressure   | 0.4        | psi     |                        |            |           |