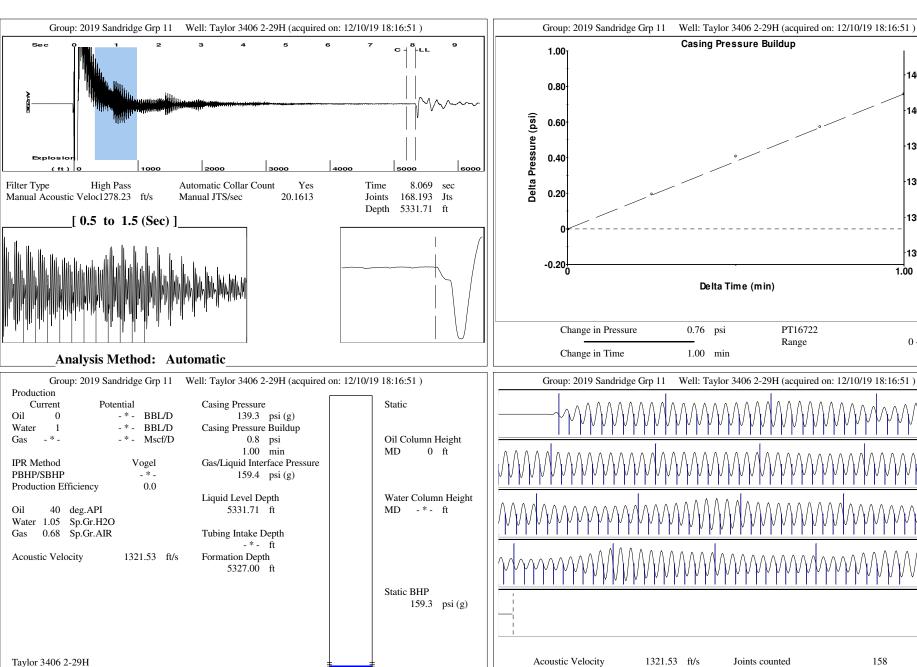

## **Conditions**

| Pressure                           |            |         | Production             |            |         |
|------------------------------------|------------|---------|------------------------|------------|---------|
| Static BHP                         | 159.3      | psi (g) | Oil Production         | 0          | BBL/D   |
| Static BHP Method                  | Acoustic   |         | Water Production       | 1          | BBL/D   |
| Static BHP Date                    | 12/10/2019 |         | Gas Production         | _ * _      | Mscf/D  |
|                                    |            |         | Production Date        | 12/10/2019 |         |
| Producing BHP                      | _ * _      | psi (g) |                        |            |         |
| Producing BHP Method               | _ * _      |         | Temperatures           |            |         |
| Producing BHP Date                 | _ * _      |         | Surface Temperature    | 70         | deg F   |
| Formation Depth                    | 5327.00    | ft      | Bottomhole Temperature | 150        | deg F   |
| <b>Surface Producing Pressures</b> |            |         | Fluid Properties       |            |         |
| Tubing Pressure                    | - * -      | psi (g) | Oil API                | 40         | deg.API |

## **Casing Pressure Buildup**

Casing Pressure

Change in Pressure 0.8 psi Over Change in Time 1.00 min

TOTAL WELL MANAGEMENT by ECHOMETER Company 12/10/19 18:18:18

## Gyrodata, Inc. **Mid-Continent**

Joints Per Second

Depth to liquid level

Automatic Collar Count

20.8443 jts/sec

5331.71 ft

Yes

Joints to liquid level