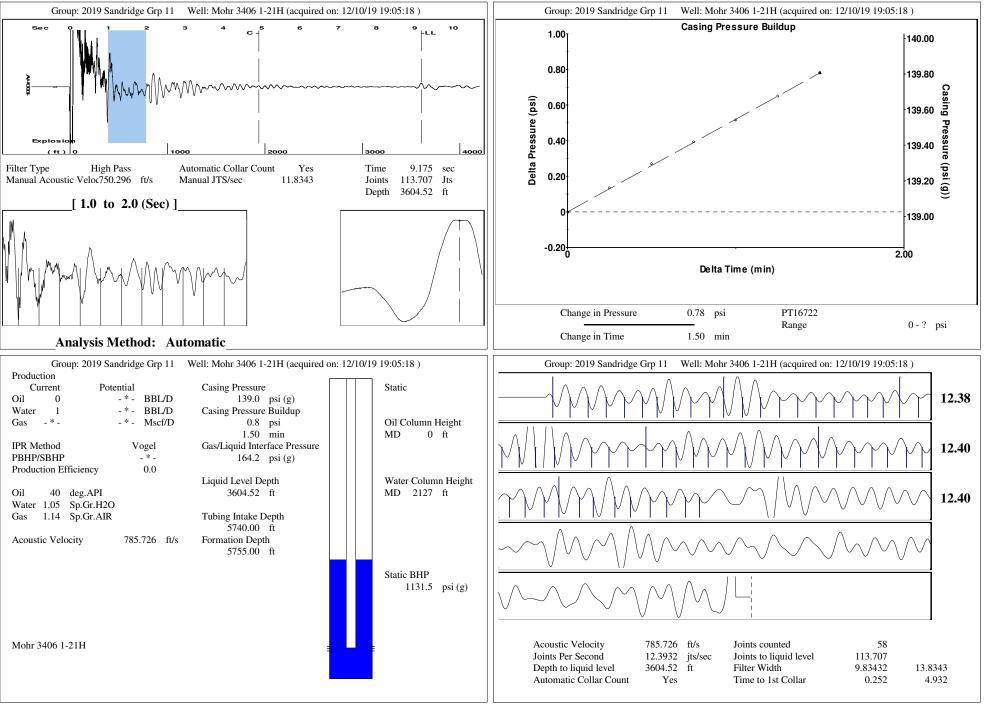

| General<br>Well ID<br>Well<br>Company<br>Operator<br>Lease Name<br>Elevation<br>Production Method<br>Dataset Description                                                                                                                 | 124675<br>Mohr 3406 1-21H<br>Sandridge<br>_ * -<br>Mohr 3406 1-21H<br>1320.00 ft<br>Other                                                                                                                                                               | Surface Unit<br>Manufacturer<br>Unit Class<br>Unit API Number<br>Measured Stroke Length<br>Rotation<br>Counter Balance Effect (Weights Level)<br>Weight Of Counter Weights<br>Prime Mover<br>Motor Type<br>Rated HP<br>Run Time                                                                                                                                                                                                                      | -*-<br>Conventional<br>-*-<br>-*- in<br>CW<br>-*- Klb<br>2000 lb<br>Electric<br>-*- HP<br>24 hr/day                                                                                                                                                                                        |
|------------------------------------------------------------------------------------------------------------------------------------------------------------------------------------------------------------------------------------------|---------------------------------------------------------------------------------------------------------------------------------------------------------------------------------------------------------------------------------------------------------|------------------------------------------------------------------------------------------------------------------------------------------------------------------------------------------------------------------------------------------------------------------------------------------------------------------------------------------------------------------------------------------------------------------------------------------------------|--------------------------------------------------------------------------------------------------------------------------------------------------------------------------------------------------------------------------------------------------------------------------------------------|
|                                                                                                                                                                                                                                          |                                                                                                                                                                                                                                                         | MFG/Comment<br>Electric Motor Parameters<br>Rated Full Load AMPS<br>Rated Full Load RPM<br>Synchronous RPM<br>Voltage<br>Hertz<br>Phase<br>Power Consumption<br>Power Demand                                                                                                                                                                                                                                                                         | - * -<br>- * -<br>1200<br>- * -<br>60<br>3<br>5<br>8 \$/KW                                                                                                                                                                                                                                 |
| TubularsTubing OD2.875inCasing OD7.000inAverage Joint Length31.700ftAnchor Depth-*-ftKelly Bushing23.00ftRod StringRod Type-*-Rod Type-*-Rod Diameter-*-Rod Weight0.00Total Rod Length0Total Rod Weight0.000Damp Up0.0537Damp Down0.0537 | Pump   Plunger Diameter -*- in   Pump Intake Depth 5740.00 ft   **Total Rod Length < Pump Depth   Polished Rod   Polished Rod Diameter -*- in   Caper 2 Taper 3 Taper 4 Taper 5   -*- -*- -*- -*-   -*- -*- -*- -*-   -*- -*- -*- -*-   0.0 0.0 0.0 0.0 | Pressure Static BHP 1131.5 psi (g)   Static BHP Method Acoustic   Static BHP Date 12/10/2019   Producing BHP -* - psi (g)   Producing BHP Method -* -   -* - - Producing BHP Method   -* - - Producing BHP Date   -* - Formation Depth 5755.00   Formation Depth 5755.00 ft   Surface Producing Pressures Tubing Pressure   Tubing Pressure -* - psi (g)   Casing Pressure 139.0 psi (g)   Change in Pressure 0.8 psi   Over Change in Time 1.50 min | <b>Hitions</b> Oil Production 0 BBL/D   Oil Production 1 BBL/D   Gas Production -*- Mscf/D   Gas Production Date 12/10/2019 Herrory   Temperatures 70 deg F   Surface Temperature 70 deg F   Bottomhole Temperature 150 deg F   Oil API 40 deg.API   Water Specific Gravity 1.05 Sp.Gr.H2C |