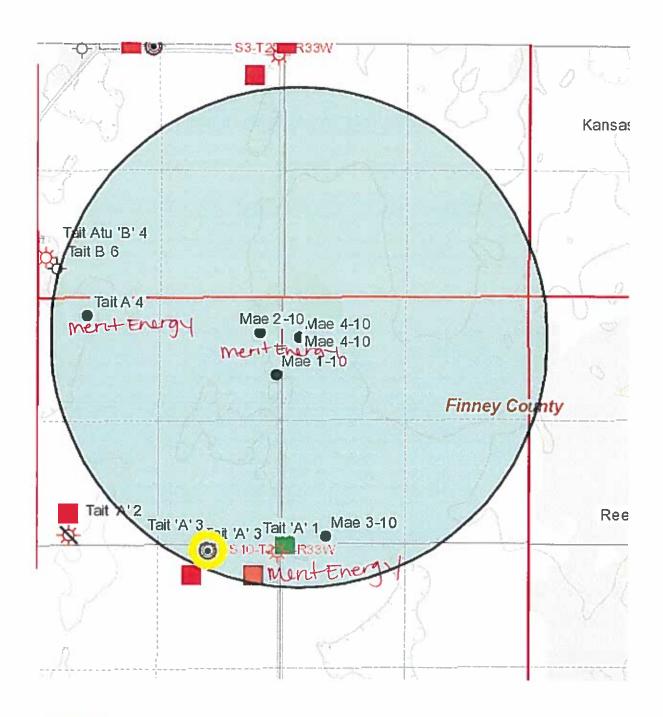

|

Protests may be filed by any party having a valid interest in the application. Petitions for protests shall be in writing and shall clearly identify the name and address of the protestant and the title of the application. The petition shall include a clear and concise statement of the direct and substantial interest of the protestant in the proceedings, including the manner in which the protestant may be affected, and the nature, extent, character and grounds of the protest. Protestants shall serve the protest upon the applicant by mail or personal service at the same time or before the protestant files the protest with the Conservation Division.





Mae 4-10

**SW-NW-NW-NE** 

10-25-33W

**Finney County KS** 

w/ ½ mile Buffer







#### LEGAL PROOF OF PUBLICATION

| Account # | Ad Number  | Identification                      | PÔ               | Amount   | Cols | Lines |
|-----------|------------|-------------------------------------|------------------|----------|------|-------|
| 457658    | 0004477468 | BEFORE THE STATE CORPORATION COMMIS | Legal Notice Mae | \$258.81 | 1    | 43    |

Attention: Idania Medina

MERIT ENERGY CORPORATION **1701 N. KANSAS** LIBERAL, KS 67905

BEFORE THE STATE CORPORATION COMMISSION OF THE STATE OF KANSAS NOTICE OF FILING APPLICATION RE: Merit Energy Company, Application for order to Marmaton, Morrow and Chester resources of supply in Mae 4-10 well, located in Sec. 10-25-33W, Finney County, Kansa