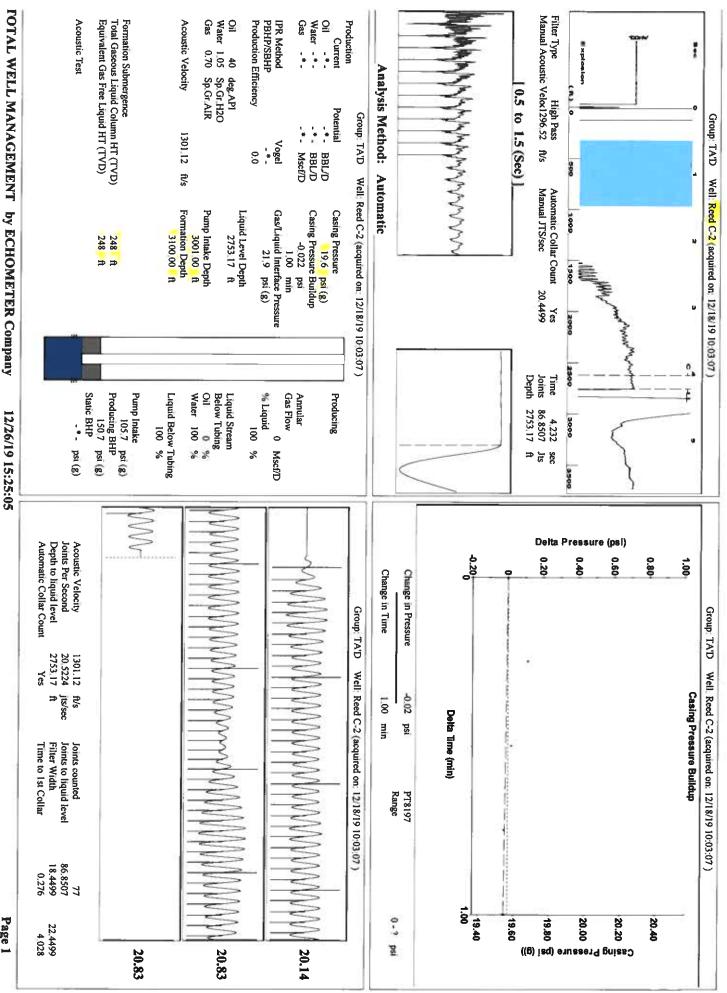

Re: Temporary Abandonment API 15-067-20362-00-00 Reed C 2 NW/4 Sec.20-28S-35W Grant County, Kansas

Dear Katherine McClurkan:

"Your temporary abandonment (TA) application for the well listed above has been approved. In accordance with K.A.R. 82-3-111 the TA status of this well will expire 12/30/2020.