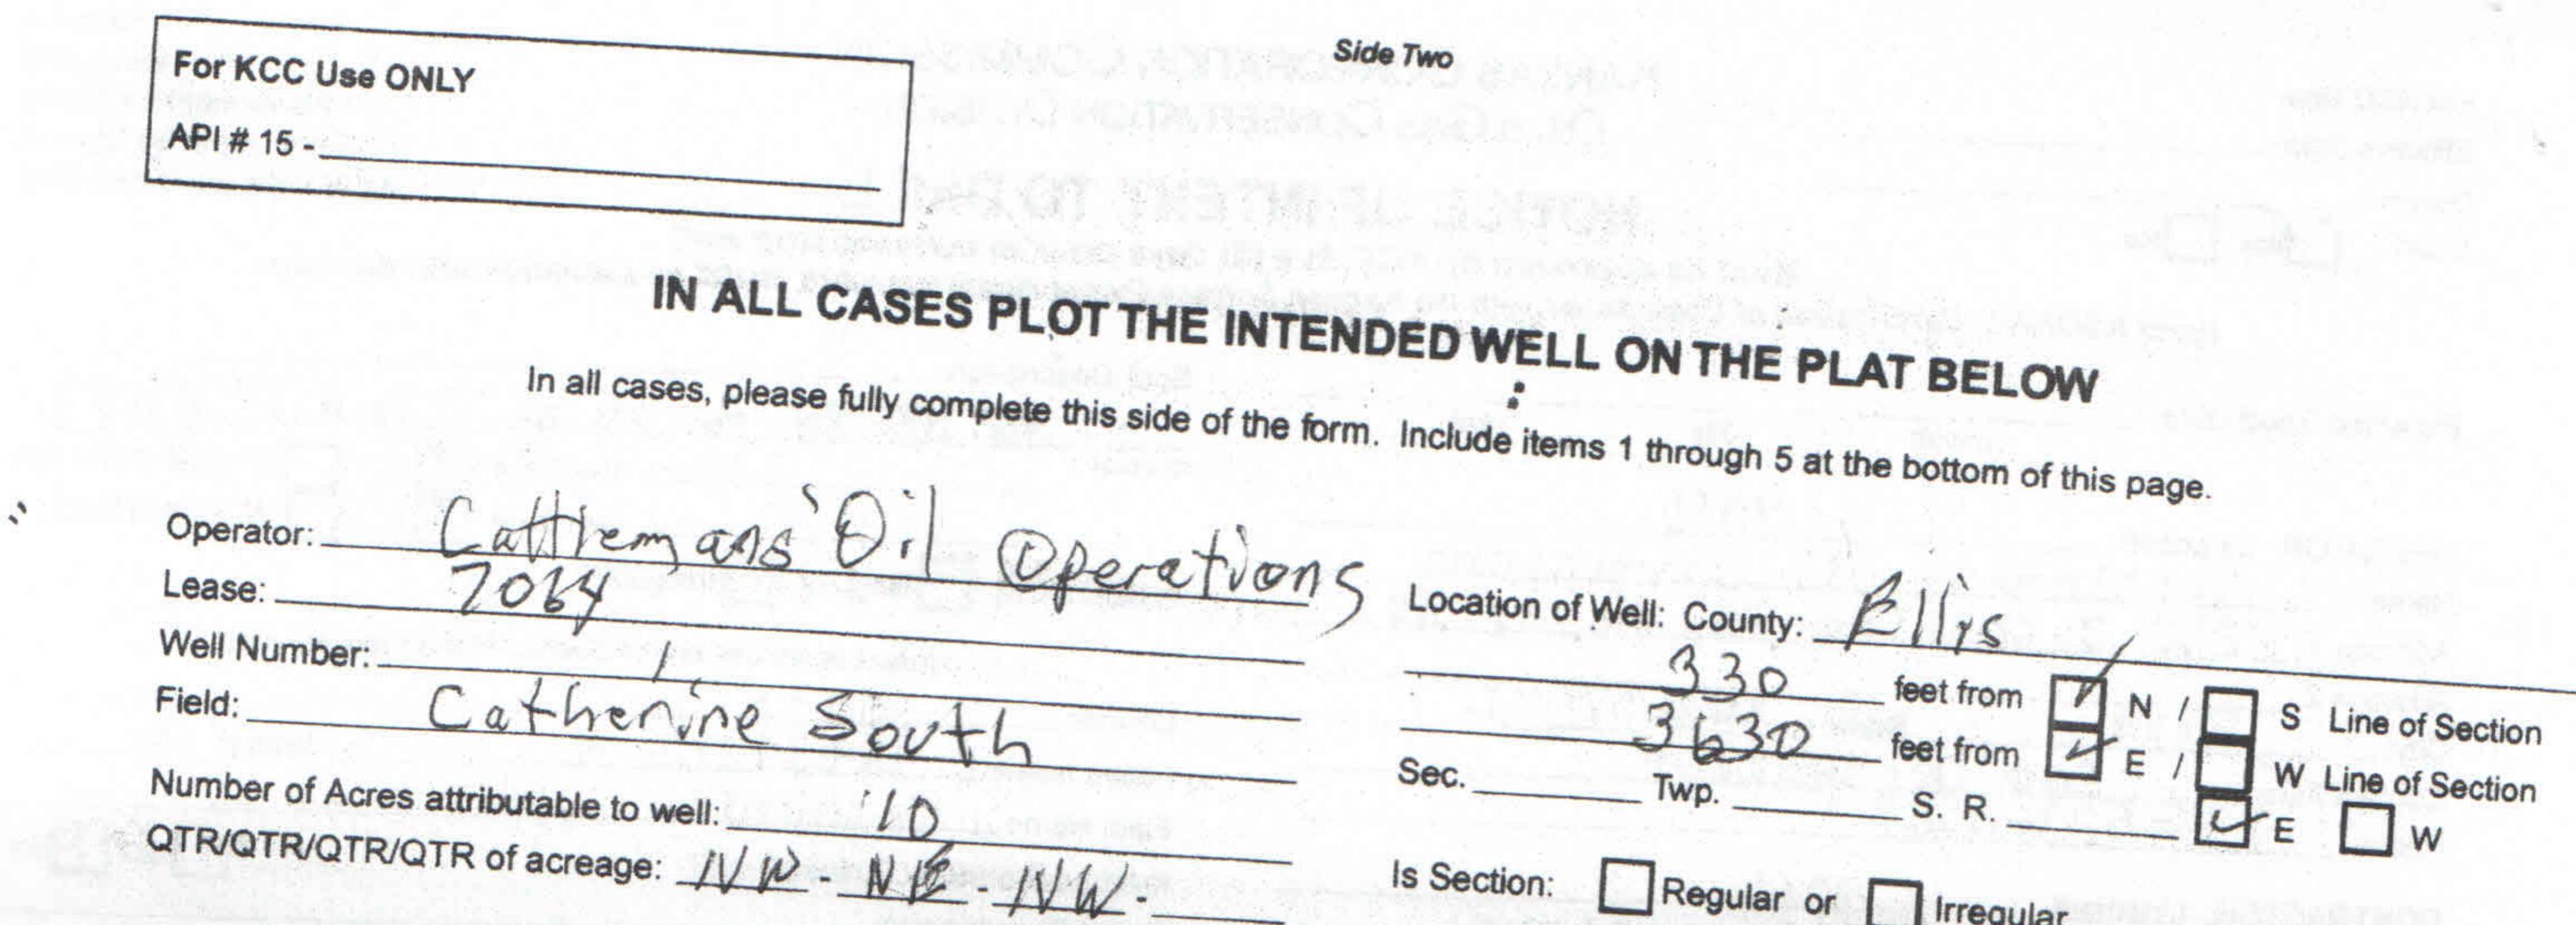

### IN ALL CASES PLOT THE INTENDED WELL ON THE PLAT BELOW

In all cases, please fully complete this side of the form. Include items 1 through 5 at the bottom of this page.

| Operator:                                                            | Location of Well: County:                                          |
|----------------------------------------------------------------------|--------------------------------------------------------------------|
| Lease:                                                               | feet from N / S Line of Section                                    |
| Well Number:                                                         | feet from E / W Line of Section                                    |
| Field:                                                               | Sec Twp S. R E 📃 W                                                 |
| Number of Acres attributable to well:<br>QTR/QTR/QTR/QTR of acreage: | Is Section: Regular or Irregular                                   |
|                                                                      | If Section is Irregular, locate well from nearest corner boundary. |
|                                                                      | Section corner used: NE NW SE SW                                   |