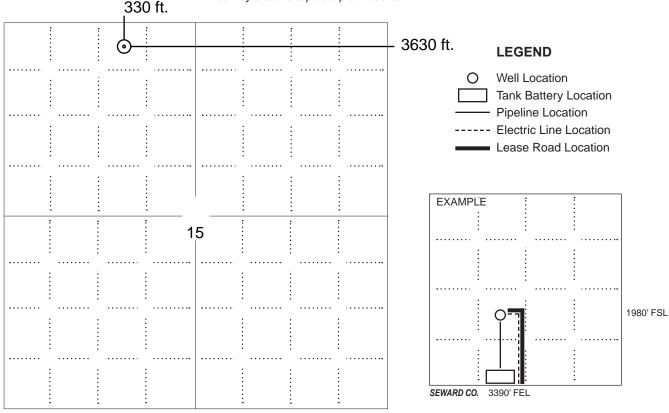

### IN ALL CASES PLOT THE INTENDED WELL ON THE PLAT BELOW

In all cases, please fully complete this side of the form. Include items 1 through 5 at the bottom of this page.

| Operator:                                                            | Location of Well: County:                                          |
|----------------------------------------------------------------------|--------------------------------------------------------------------|
| Lease:                                                               | feet from N / S Line of Section                                    |
| Well Number:                                                         | feet from E / W Line of Section                                    |
| Field:                                                               | Sec Twp S. R E 📃 W                                                 |
| Number of Acres attributable to well:<br>QTR/QTR/QTR/QTR of acreage: | Is Section: Regular or Irregular                                   |
|                                                                      | If Section is Irregular, locate well from nearest corner boundary. |
|                                                                      | Section corner used: NE NW SE SW                                   |

PLAT

Show location of the well. Show footage to the nearest lease or unit boundary line. Show the predicted locations of lease roads, tank batteries, pipelines and electrical lines, as required by the Kansas Surface Owner Notice Act (House Bill 2032). You may attach a separate plat if desired.

NOTE: In all cases locate the spot of the proposed drilling locaton.

#### In plotting the proposed location of the well, you must show:

- 1. The manner in which you are using the depicted plat by identifying section lines, i.e. 1 section, 1 section with 8 surrounding sections, 4 sections, etc.
- 2. The distance of the proposed drilling location from the south / north and east / west outside section lines.
- 3. The distance to the nearest lease or unit boundary line (in footage).
- 4. If proposed location is located within a prorated or spaced field a certificate of acreage attribution plat must be attached: (C0-7 for oil wells; CG-8 for gas wells).
- 5. The predicted locations of lease roads, tank batteries, pipelines, and electrical lines.