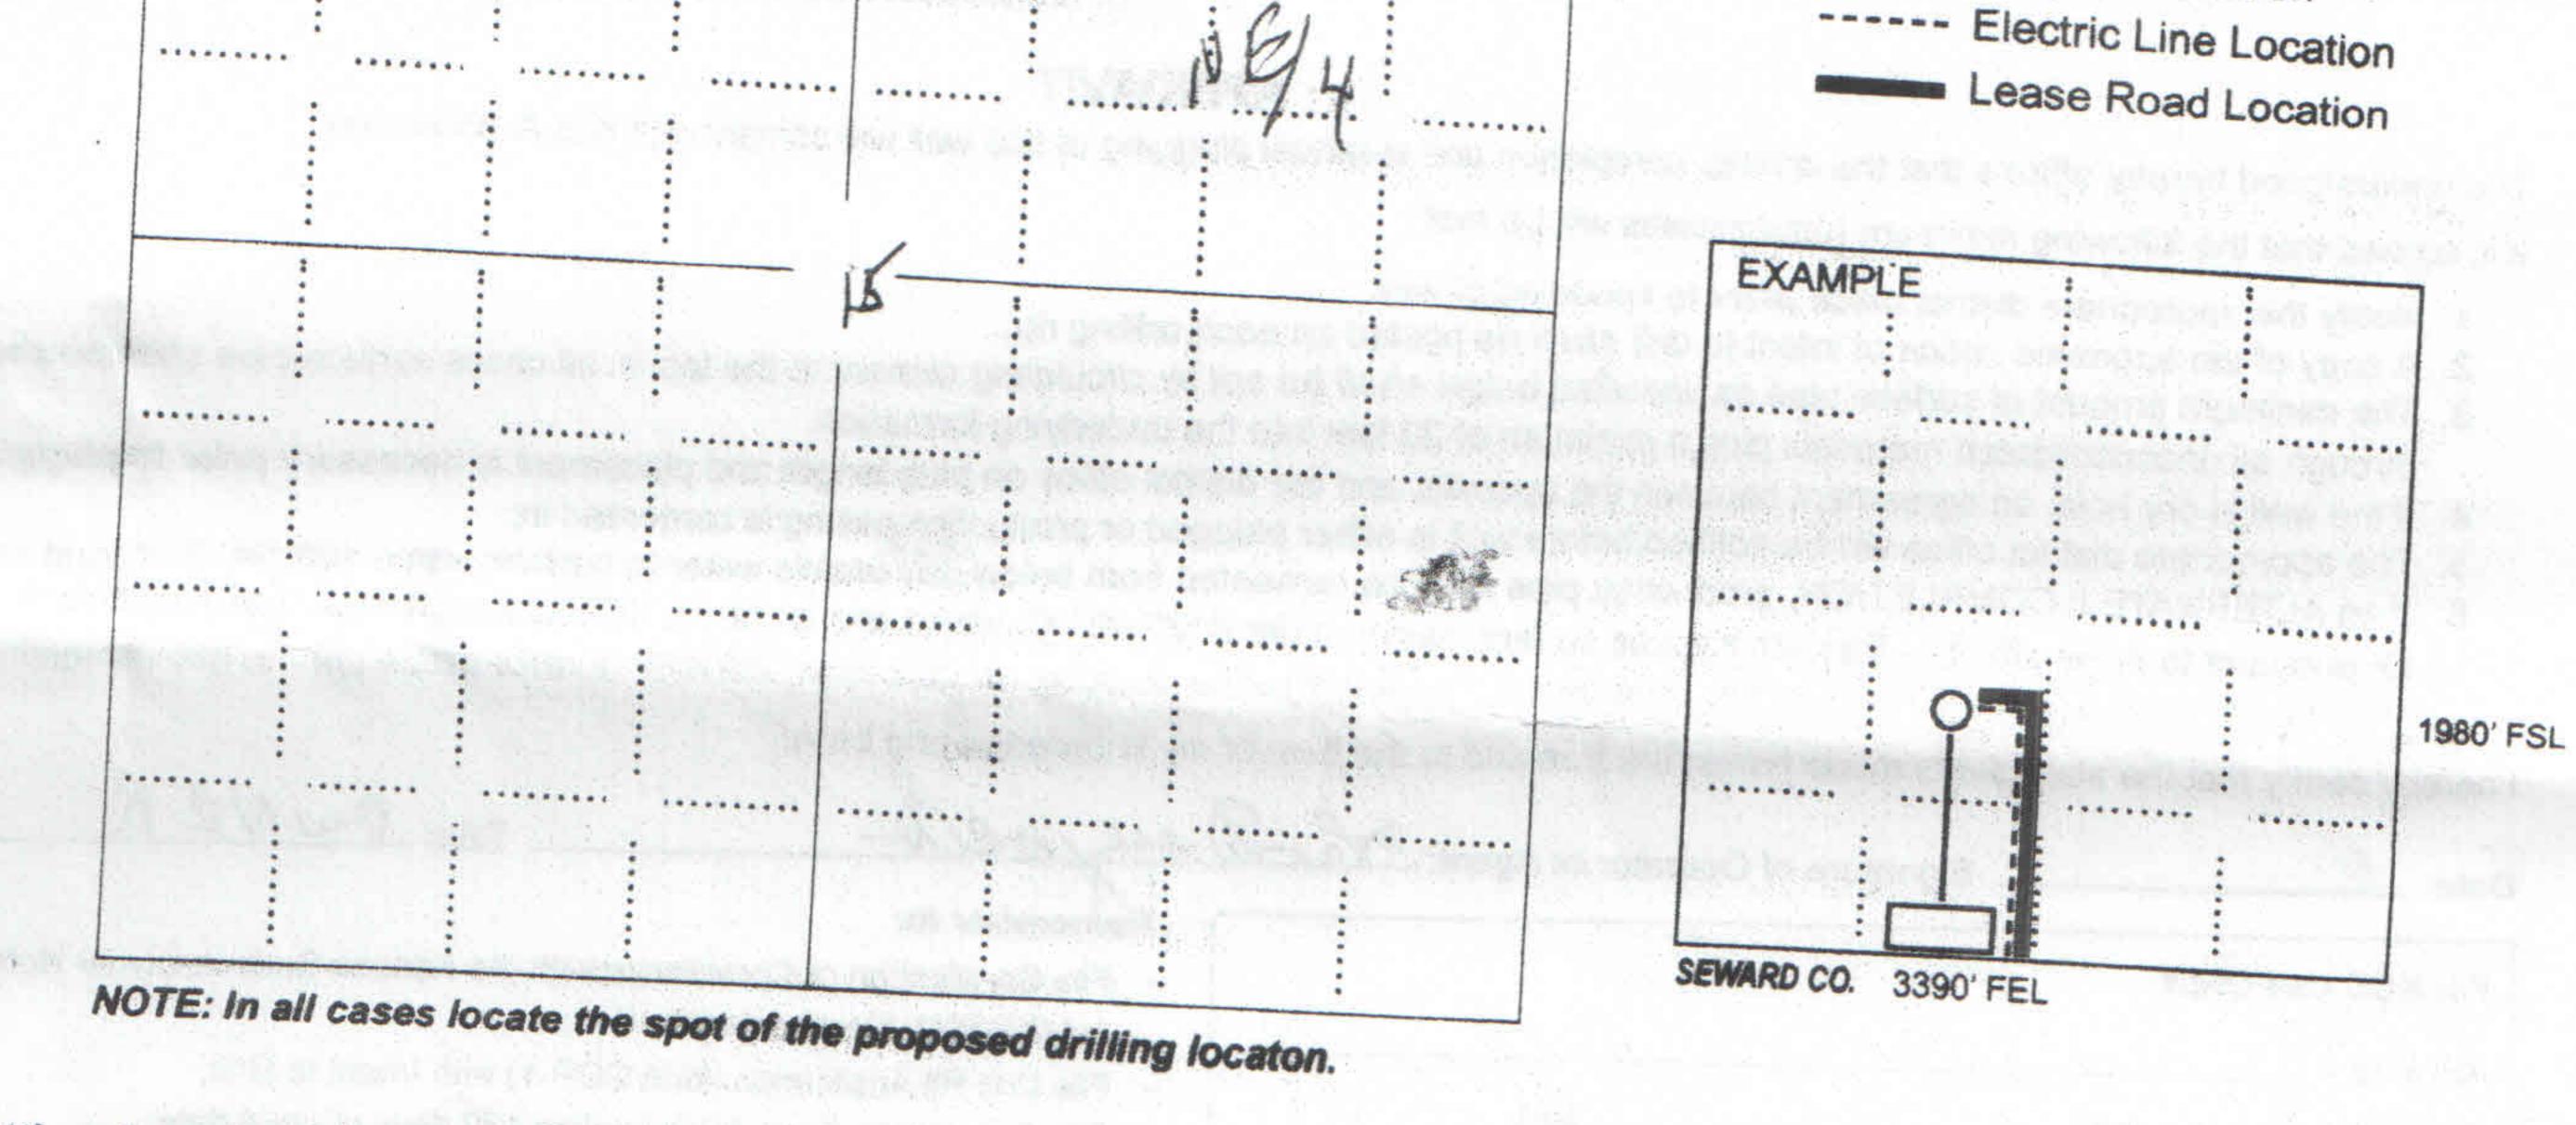

PLAT

Show location of the well. Show footage to the nearest lease or unit boundary line. Show the predicted locations of lease roads, tank batteries, pipelines and electrical lines, as required by the Kansas Surface Owner Notice Act (House Bill 2032). You may attach a separate plat if desired.

NOTE: In all cases locate the spot of the proposed drilling locaton.

#### In plotting the proposed location of the well, you must show:

- 1. The manner in which you are using the depicted plat by identifying section lines, i.e. 1 section, 1 section with 8 surrounding sections, 4 sections, etc.
- 2. The distance of the proposed drilling location from the south / north and east / west outside section lines.
- 3. The distance to the nearest lease or unit boundary line (in footage).
- 4. If proposed location is located within a prorated or spaced field a certificate of acreage attribution plat must be attached: (C0-7 for oil wells; CG-8 for gas wells).
- 5. The predicted locations of lease roads, tank batteries, pipelines, and electrical lines.