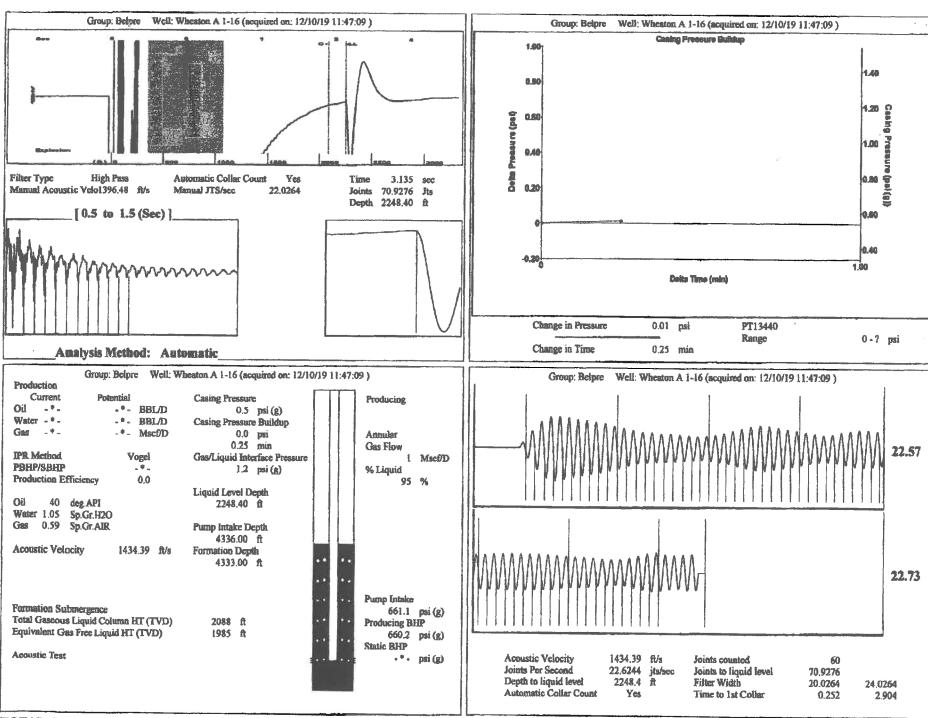

Re: Temporary Abandonment API 15-047-21556-00-00 WHEATON TRUST A 1-16 SW/4 Sec.16-24S-18W Edwards County, Kansas