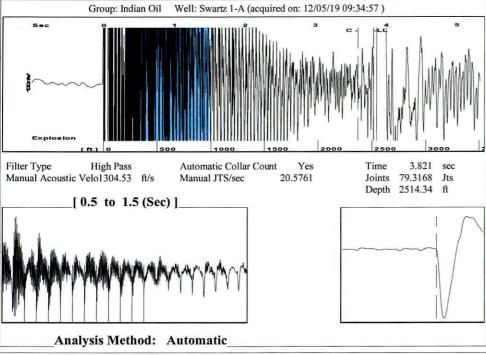

| KCC Distri          | KCC District Office #1 - 210 E. Frontview, Suit |            |                                                                                  |                                                       | Phone 620.682.7933   |                         |  |
|                                                                                                           | KCC Distri          | KCC District Office #2 - 3450 N. Rock Road,     |            |                                                                                  | Suite 601, Wichita. KS 67                             | Phone 316.337.7400   |                         |  |

KCC District Office #3 - 137 E. 21st St., Chanute, KS 66720

KCC District Office #4 - 2301 E. 13th Street, Hays, KS 67601-2651











Conservation Division District Office No. 1 210 E. Frontview, Suite A Dodge City, KS 67801



Phone: 620-682-7933 http://kcc.ks.gov/

Laura Kelly, Governor

Dwight D. Keen, Chair Shari Feist Albrecht, Commissioner Susan K. Duffy, Commissioner

December 19, 2019

Joscelyn Nittler Indian Oil Co., Inc. 308 S. Main St. PO BOX 209 MEDICINE LODGE, KS 67104-0209

Re: Temporary Abandonment API 15-007-22461-00-01 SWARTZ 1A NE/4 Sec.31-31S-11W Barber County, Kansas

## Dear Joscelyn Nittler:

"Your temporary abandonment (TA) application for the well listed above has been approved. In accordance with K.A.R. 82-3-111 the TA status of this well will expire 12/19/2020.

- \* If you return this well to service or plug it, please notify the District Office.
- \* If you sell this well you are requi