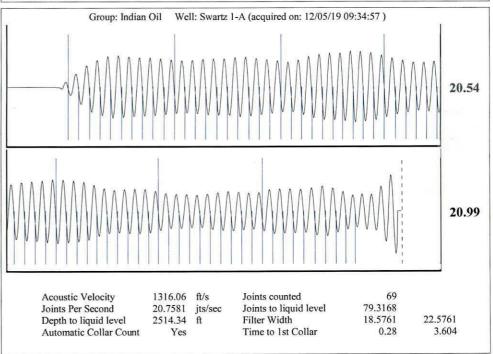

KCC Distri          | KCC District Office #1 - 210 E. Frontview, Suit |            |                                                                                  |                                                       | Phone 620.682.7933   |                         |  |
|                                                                                                           | KCC Distri          | KCC District Office #2 - 3450 N. Rock Road,     |            |                                                                                  | Suite 601, Wichita. KS 67                             | Phone 316.337.7400   |                         |  |

KCC District Office #3 - 137 E. 21st St., Chanute, KS 66720

KCC District Office #4 - 2301 E. 13th Street, Hays, KS 67601-2651











Conservation Division District Office No. 1 210 E. Frontview, Suite A Dodge City, KS 67801



Phone: 620-682-7933 http://kcc.ks.gov/

Laura Kelly, Governor

Dwight D. Keen, Chair Shari Feist Albrecht, Commissioner Susan K. Duffy, Commissioner

December 19, 2019

Joscelyn Nittler Indian Oil Co., Inc. 308 S. Main St. PO BOX 209 MEDICINE LODGE, KS 67104-0209

Re: Temporary Abandonment API 15-007-22461-00-01 SWARTZ 1A NE/4 Sec.31-31S-11W Barber County, Kansas

## Dear Joscelyn Nittler:

"Your temporary abandonment (TA) application for the well listed above has been approved. In accordance with K.A.R. 82-3-111 the TA status of this well will expire 12/19/2020.

- \* If you return this well to service or plug it, please notify the District Office.
- \* If you sell this well you are required to