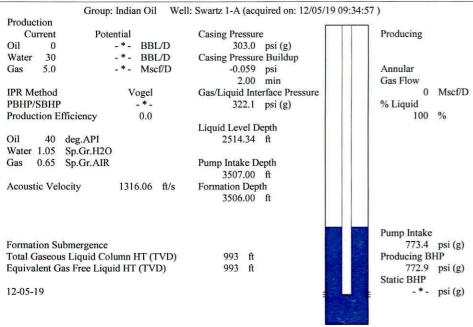

| KCC Distri          | KCC District Office #1 - 210 E. Frontview, Suit |            |                                                                                  |                                                       | Phone 620.682.7933   |                         |  |
|                                                                                                           | KCC Distri          | KCC District Office #2 - 3450 N. Rock Road,     |            |                                                                                  | Suite 601, Wichita. KS 67                             | Phone 316.337.7400   |                         |  |

KCC District Office #3 - 137 E. 21st St., Chanute, KS 66720

KCC District Office #4 - 2301 E. 13th Street, Hays, KS 67601-2651











Conservation Division District Office No. 1 210 E. Frontview, Suite A Dodge City, KS 67801



Phone: 620-682-7933 http://kcc.ks.gov/

Laura Kelly, Governor

Dwight D. Keen, Chair Shari Feist Albrecht, Commissioner Susan K. Duffy, Commissioner

December 19, 2019

Joscelyn Nittler Indian Oil Co., Inc. 308 S. Main St. PO BOX 209 MEDICINE LODGE, KS 67104-0209

Re: Temporary Abandonment API 15-007-22461-00-01 SWARTZ 1A NE/4 Sec.31-31S-11W Barber County, Kansas

## Dear Joscelyn Nittler:

"Your temporary abandonment (TA) application for the well listed above has been approved. In accordance with K.A.R. 82-3-111 the TA status of this well will expire 12/19/2020.

- \* If you return this well to service or plug it, please notify the District Office.
- \* If you sell this well you are required