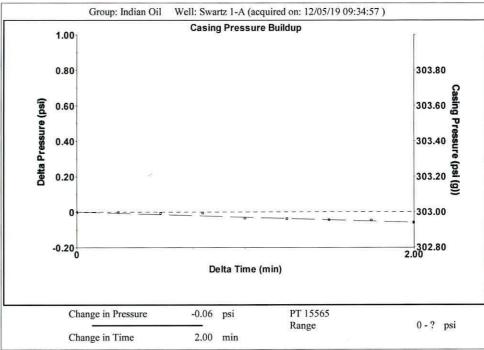

| KCC Distri          | KCC District Office #1 - 210 E. Frontview, Suit |            |                                                                                  |                                                       | Phone 620.682.7933   |                         |  |
|                                                                                                           | KCC Distri          | KCC District Office #2 - 3450 N. Rock Road,     |            |                                                                                  | Suite 601, Wichita. KS 67                             | Phone 316.337.7400   |                         |  |

KCC District Office #3 - 137 E. 21st St., Chanute, KS 66720

KCC District Office #4 - 2301 E. 13th Street, Hays, KS 67601-2651











Conservation Division District Office No. 1 210 E. Frontview, Suite A Dodge City, KS 67801



Phone: 620-682-7933 http://kcc.ks.gov/

Laura Kelly, Governor

Dwight D. Keen, Chair Shari Feist Albrecht, Commissioner Susan K. Duffy, Commissioner

December 19, 2019

Joscelyn Nittler Indian Oil Co., Inc. 308 S. Main St. PO BOX 209 MEDICINE LODGE, KS 67104-0209

Re: Temporary Abandonment API 15-007-22461-00-01 SWARTZ 1A NE/4 Sec.31-31S-11W Barber County, Kansas

## Dear Joscelyn Nittler:

"Your temporary abandonment (TA) application for the well listed above has been approved. In accordance with K.A.R. 82-3-111 the TA status of this well will expire 12/19/2020.

- \* If you return this well to service or plug it, please notify the District Office.
- \* If you sell this well you are require