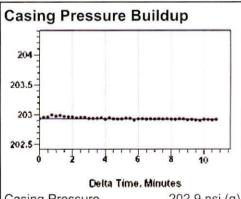

### Static Shot 12/10/2019 02:08:59PM

Casing Pressure Buildup Buildup Time Gas Gravity 202.9 psi (g) -0.0 psi (g) 10 min 45 sec

## Casing Pressure

Pressure

202.9 psi (g)