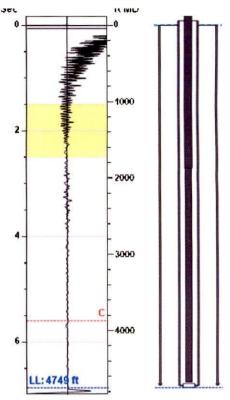

# **Manually Entered Production**

Liquid Level Percent Liquid 4720 ft 100.00%

# Static Bottomhole Pressure \*.\* psi (g) @ \*.\* ft TVD

Static Liquid Level
Oil Column Height
Water Column Height
4749 ft MD
\*.\* ft MD
\*.\* ft MD

# Pressure Profile (TVD)

### Static Shot 12/10/2019 02:08:59PM

Casing Pressure Buildup Buildup Time Gas Gravity 202.9 psi (g) -0.0 psi (g) 10 min 45 sec