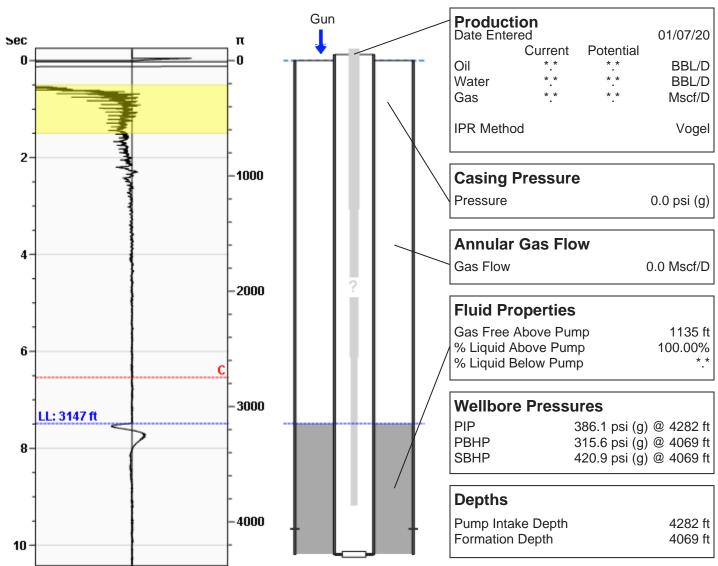

### **WG Unknown**

Fluid Above Pump 1135 ft Liquid Level 3147 ft

# Casing Pressure Buildup No Pressure Acquired Casing Pressure Buildup Buildup Buildup Time O sec Gas Gravity 0.0 psi (g) 0.0 psi (g) 1.1300 Air = 1

### **Comments and Recommendations**

1-7-20 - Acoustic Test

Echometer Company 5001 Ditto Lane Wichita Falls, TX 76302 (940) 767-4334 info@echometer.com Conservation Division District Office No. 4 2301 E. 13th Street Hays, KS 67601-2651