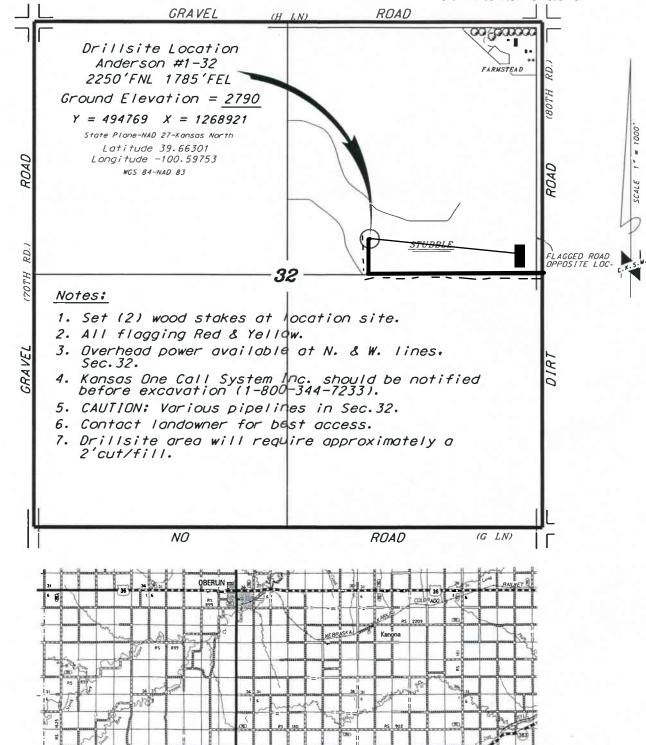

L.D. DRILLING, INC. ANDERSON LEASE NE. 1/4, SECTION 32, T45, R29W DECATUR COUNTY, KANSAS

Directions;

From the intersection of Highway 36 and Highway 83 (in Oberlin\* Kansas) go 11.0 miles South on Highway 83, then go 3.0 miles West to the NE\* corner of Section 32\* then go 0.43 miles South to a flog on the west edge of road, then go 0.34 miles West to location\*

32

ion as shown on this may not be legally oct landowner.

\*Ingress plat is opened f tenant a

March 18. 2019

Controlling data is based upon the best maps and photographs available to us and upon a regular section of land containing 640 ocres.

Approximate section lines were determined using the normal standard of care of ailfield surveyors practicing in the state of Kansas. The section corners, which establish the precise section lines, were not necessarily located, and the exact location of the drillsite location in the section is not guaranteed. Therefore, the aperator securing this service and accepting this plot and all other parties relying thereon agree to hold Central Kansas Diffield Services, Inc., its officers and employees harmless from all losses, casts and expenses and set entitles released from any liability from incidental or consequential damages.