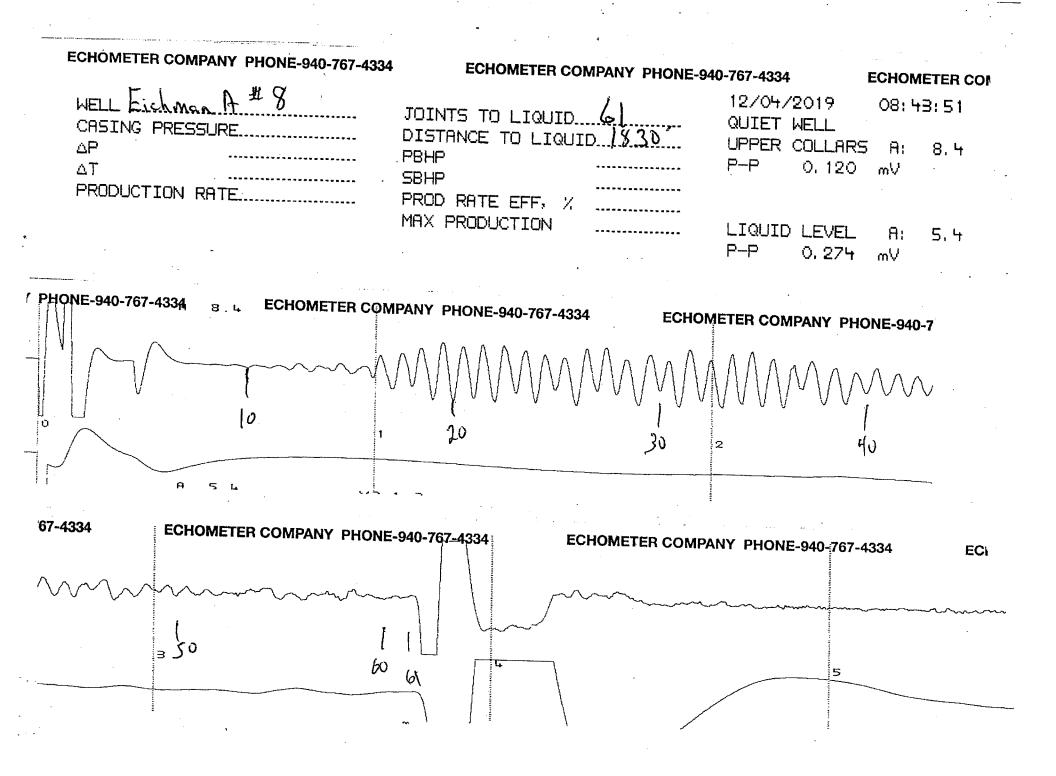

Re: Temporary Abandonment API 15-167-03552-00-00 EICHMAN - A 8 NE/4 Sec.12-15S-14W Russell County, Kansas

Dear Mark Ballard:

"Your temporary abandonment (TA) application for the well listed above has been approved. In accordance with K.A.R. 82-3-111 the TA status of this well will expire 01/02/2021.