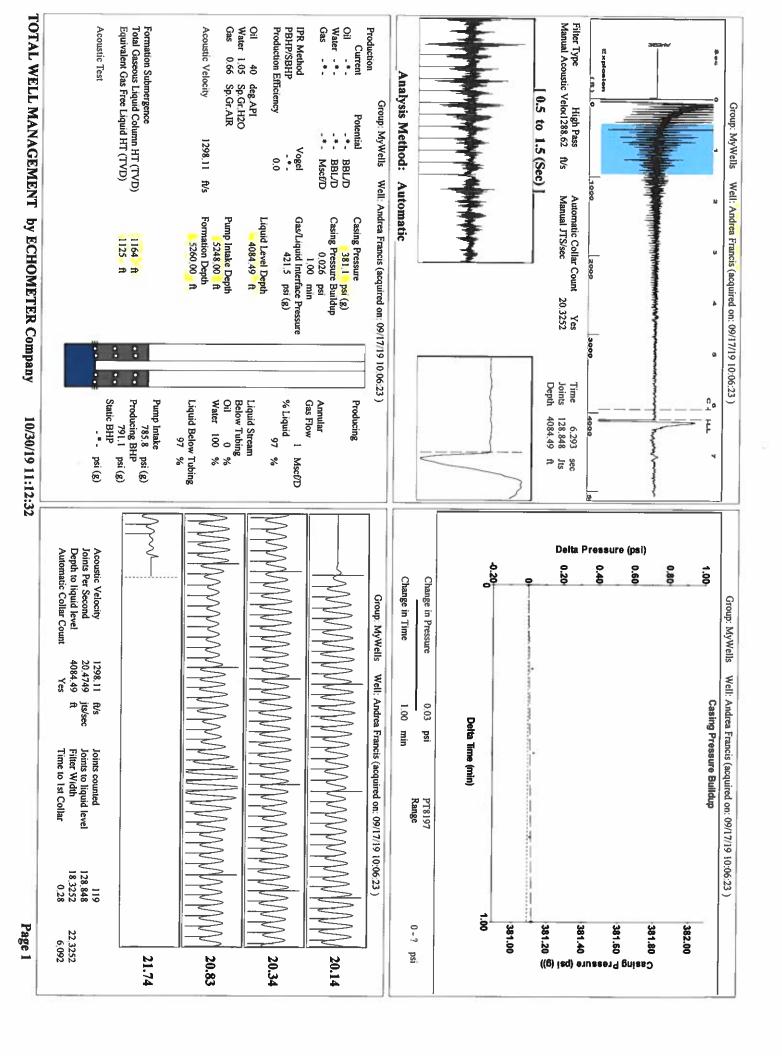

|               |              |                                                                                                             |               |                   |                                  | Phone 620.68  | 2.7933    |
| 1 1 1 1 1 1 1 1                                                          |                    | KCC District Office #2 - 3450 N. Rock Road, |               |              |                                                                                                             |               |                   |                                  |               | 37.7400   |

KCC District Office #3 - 137 E. 21st St., Chanute, KS 66720

KCC District Office #4 - 2301 E. 13th Street, Hays, KS 67601-2651



Conservation Division District Office No. 1 210 E. Frontview, Suite A Dodge City, KS 67801



Phone: 620-682-7933 http://kcc.ks.gov/

Laura Kelly, Governor

Dwight D. Keen, Chair Shari Feist Albrecht, Commissioner Susan K. Duffy, Commissioner

January 06, 2020

Katherine McClurkan Merit Energy Company, LLC 13727 Noel Road, Suite 1200 Dallas, TX 75240-7362

Re: Temporary Abandonment API 15-187-20770-00-01 Andrea Frances 1-21 SW/4 Sec.21-30S-39W Stanton County, Kansas

## Dear Katherine McClurkan:

- "Your temporary abandonment (TA) application for the well listed above has been approved. In accordance with K.A.R. 82-3-111 the TA status of this well will expire 01/06/2021.
- \* If you return this well to service or plug it, please notify the District Office.
- \* If you sell this well you