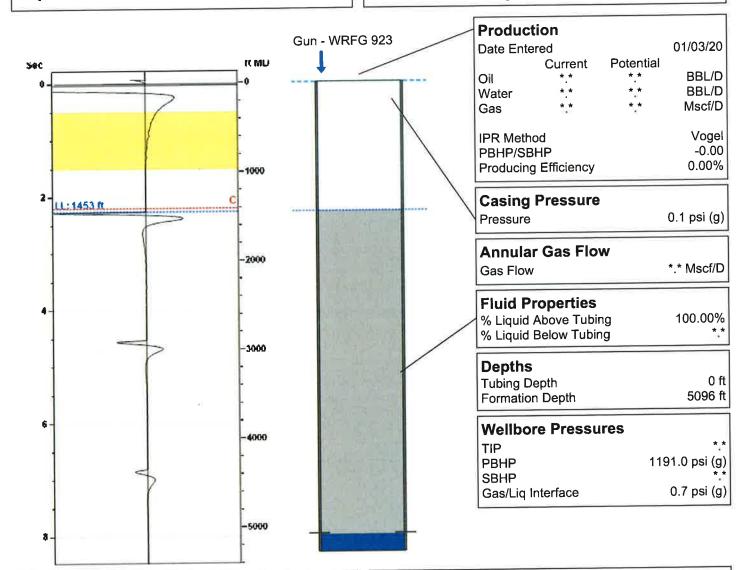

(((ECHOMETER)))

**Liquid Level** 

1453 ft MD

Fluid Above Tubing **Gas Free Above Tubing**  3643 ft TVD 3643 ft TVD

Average Acoustic Velocity Average Joints Per Sec. Joints To Liquid

1274 ft/s 20.09 Jts/sec 45.46 Jts

Casing Pressure Buildup 1 min 55 sec Buildup Time 0.7080 Air = 1Gas Gravity from Collar Analysis (Automatic)