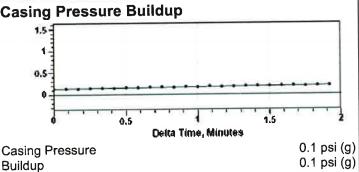

Casing Pressure Buildup 1 min 55 sec Buildup Time 0.7080 Air = 1Gas Gravity from Collar Analysis (Automatic)