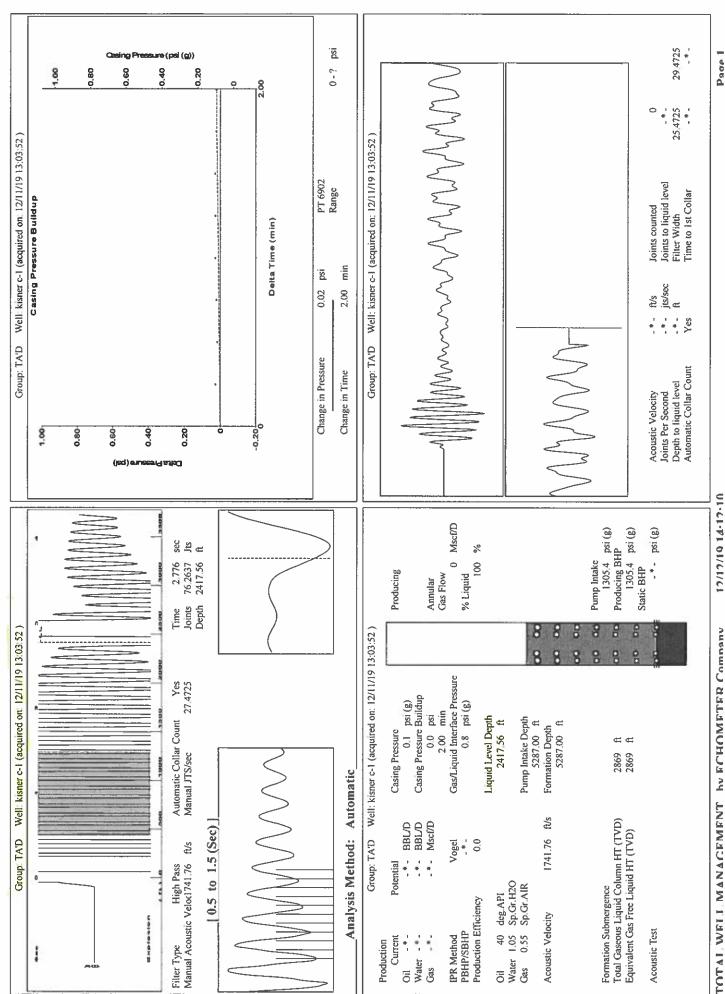

KOLAR Document ID: 1484319

KANSAS CORPORATION COMMISSION OIL & GAS CONSERVATION DIVISION

Form CP-111 July 2017 Form must be Typed Form must be signed