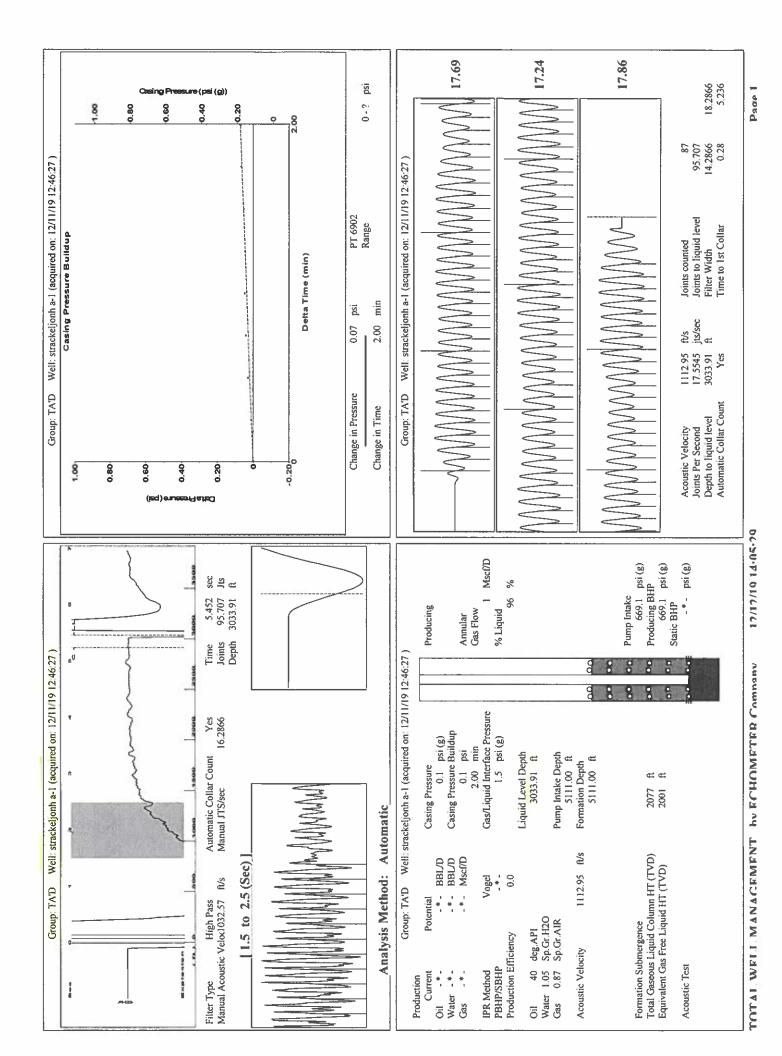

|                      |                                                                          |             |                                                                                                                                                                                                                                                                                                           | .,,                    |                         |                          |                                 |  |  |  |                                 |  |                 |                       |

KCC District Office #3 - 137 E. 21st St., Chanute, KS 66720

KCC District Office #4 - 2301 E. 13th Street, Hays, KS 67601-2651



Conservation Division District Office No. 1 210 E. Frontview, Suite A Dodge City, KS 67801



Phone: 620-682-7933 http://kcc.ks.gov/

Laura Kelly, Governor

Dwight D. Keen, Chair Shari Feist Albrecht, Commissioner Susan K. Duffy, Commissioner

January 06, 2020

Klatherine McClurkan Merit Energy Company, LLC 13727 Noel Road, Suite 1200 Dallas, TX 75240

Re: Temporary Abandonment API 15-055-22101-00-00 Strackleljohn A-1 SE/4 Sec.23-26S-33W Finney County, Kansas

## Dear Klatherine McClurkan:

- "Your temporary abandonment (TA) application for the well listed above has been approved. In accordance with K.A.R. 82-3-111 the TA status of this well will expire 01/06/2021.
- \* If you return this well to service or plug it, please notify the District Office.
- \* If you sell this well you are re