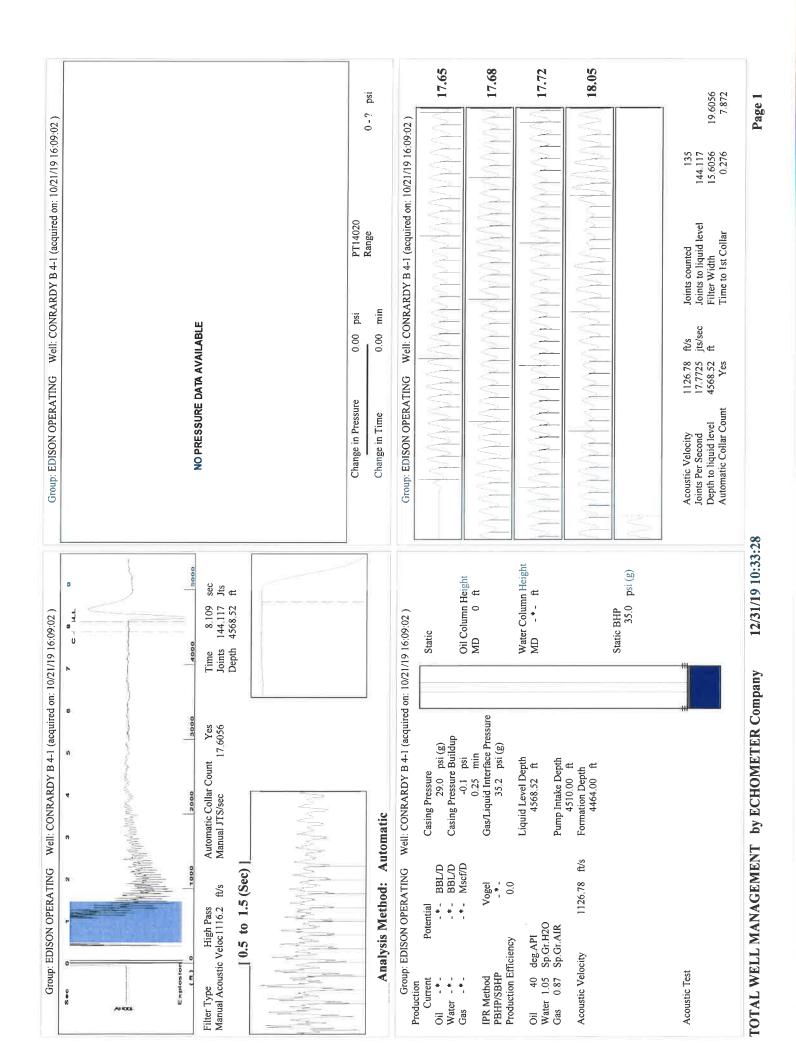

| KCC District Office #4 - 2301 E. 13th Street, Hays, KS 67601-2651                      | Phone 785.261.625 |



Conservation Division District Office No. 2 3450 N. Rock Road Building 600, Suite 601 Wichita, KS 67226



Phone: 316-337-7400 Fax: 316-630-4005 http://kcc.ks.gov/

Laura Kelly, Governor

Dwight D. Keen, Chair Shari Feist Albrecht, Commissioner Susan K. Duffy, Commissioner

January 06, 2020

Brian J McCoy Edison Operating Company LLC 8100 E. 22ND ST. N., BLDG 1900 WICHITA, KS 67226

Re: Temporary Abandonment API 15-077-00851-00-00 CONRARDY B 4-1 NE/4 Sec.01-31S-09W Harper County, Kansas

## Dear Brian J McCoy:

- "Your temporary abandonment (TA) application for the well listed above has been approved. In accordance with K.A.R. 82-3-111 the TA status of this well will expire 01/06/2021.
- \* If you return this well to service or plug it, please notify the District Office.
- \* If you sell