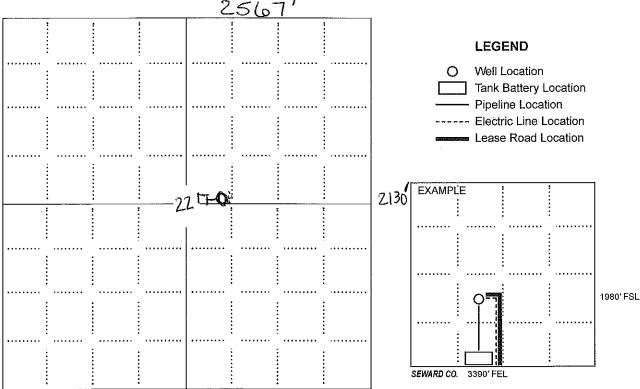

#### IN ALL CASES PLOT THE INTENDED WELL ON THE PLAT BELOW

In all cases, please fully complete this side of the form. Include items 1 through 5 at the bottom of this page.

| Operator: Downing Nelson Oil Co., Inc.   | Location of Well: County: Graham                                                                                                                                                          |
|------------------------------------------|-------------------------------------------------------------------------------------------------------------------------------------------------------------------------------------------|
| Lease: Geist-Tillet Unit                 | 2,567 feet from X N / S Line of Section                                                                                                                                                   |
| Well Number: 1-22                        | 2,567         feet from         X         N         /         S         Line of Section           2,130         feet from         X         E         /         W         Line of Section |
| Field: Connie Lou                        | Sec. 22 Twp. 10 S. R. 23 E 🛛 W                                                                                                                                                            |
| Number of Acres attributable to well:    | Is Section: 🔀 Regular or 🔲 Irregular                                                                                                                                                      |
| QTR/QTR/QTR of acreage: <u>SE</u> SWSWNE |                                                                                                                                                                                           |
|                                          | If Section is Irregular, locate well from nearest corner boundary.                                                                                                                        |

PLAT

Section corner used: NE NW SE SW

NOTE: In all cases locate the spot of the proposed drilling locaton.

#### In plotting the proposed location of the well, you must show:

- 1. The manner in which you are using the depicted plat by identifying section lines, i.e. 1 section, 1 section with 8 surrounding sections, 4 sections, etc.
- 2. The distance of the proposed drilling location from the south / north and east / west outside section lines.
- 3. The distance to the nearest lease or unit boundary line (in footage).
- If proposed location is located within a prorated or spaced field a certificate of acreage attribution plat must be attached: (C0-7 for oil wells; CG-8 for gas wells).
- 5. The predicted locations of lease roads, tank batteries, pipelines, and electrical lines.