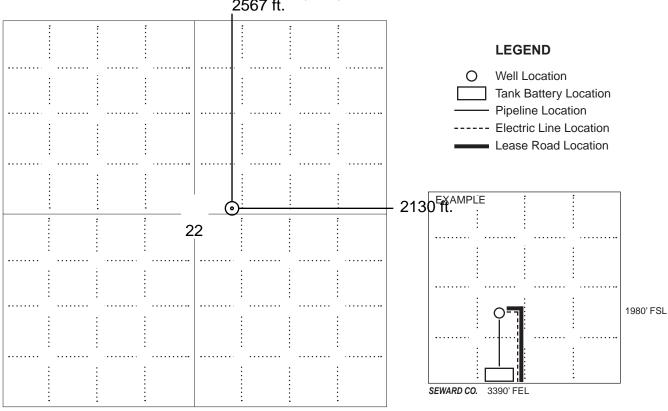

## IN ALL CASES PLOT THE INTENDED WELL ON THE PLAT BELOW

In all cases, please fully complete this side of the form. Include items 1 through 5 at the bottom of this page.

| Operator:                                                            | Location of Well: County:                                          |
|----------------------------------------------------------------------|--------------------------------------------------------------------|
| Lease:                                                               | feet from N / S Line of Section                                    |
| Well Number:                                                         | feet from E / W Line of Section                                    |
| Field:                                                               | Sec Twp S. R E 📃 W                                                 |
| Number of Acres attributable to well:<br>QTR/QTR/QTR/QTR of acreage: | Is Section: Regular or Irregular                                   |
|                                                                      | If Section is Irregular, locate well from nearest corner boundary. |
|                                                                      | Section corner used: NE NW SE SW                                   |

PLAT

Show location of the well. Show footage to the nearest lease or unit boundary line. Show the predicted locations of lease roads, tank batteries, pipelines and electrical lines, as required by the Kansas Surface Owner Notice Act (House Bill 2032). You may attach a separate plat if desired. 2567 ft.

NOTE: In all cases locate the spot of the proposed drilling locaton.

#### In plotting the proposed location of the well, you must show:

- 1. The manner in which you are using the depicted plat by identifying section lines, i.e. 1 section, 1 section with 8 surrounding sections, 4 sections, etc.
- 2. The distance of the proposed drilling location from the south / north and east / west outside section lines.
- 3. The distance to the nearest lease or unit boundary line (in footage).
- 4. If proposed location is located within a prorated or spaced field a certificate of acreage attribution plat must be attached: (C0-7 for oil wells; CG-8 for gas wells).
- 5. The predicted locations of lease roads, tank batteries, pipelines, and electrical lines.