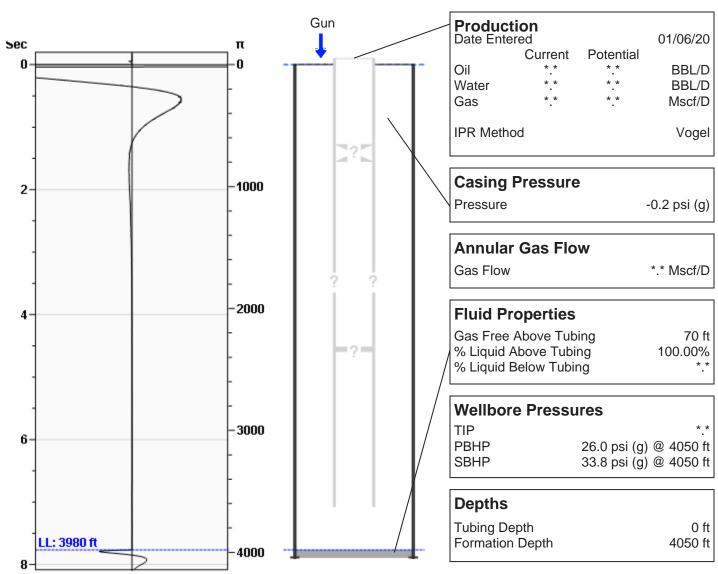

# Schmidt-Vap A 2-26 01/06/2020 08:47:34AM

#### **WG Unknown**

Fluid Above Tubing 70 ft Liquid Level 3980 ft

### **Comments and Recommendations**

1-6-20 - Acoustic Test TA'd, shot down casing

Echometer Company 5001 Ditto Lane Wichita Falls, TX 76302 (940) 767-4334 info@echometer.com Conservation Division District Office No. 4 2301 E. 13th Street Hays, KS 67601-2651