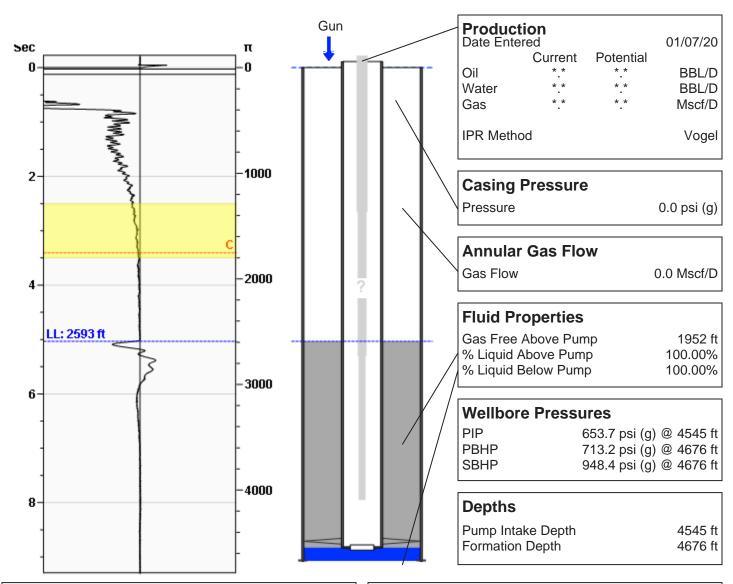

# (((ECHOMETER))) Celia South F6 01/07/2020 10:36:15AM

#### **WG** Unknown

| Fluid Above Pump | 1952 ft |
|------------------|---------|
| Liquid Level     | 2593 ft |

83.10 Jts

# **Casing Pressure Buildup**

# No Pressure Acquired

Casing Pressure0.0 psi (g)Buildup0.0 psi (g)Buildup Time0 secGas Gravity0.9469 Air = 1

### **Comments and Recommendations**

1-7-20 - Acoustic Test

Joints To Liquid

Echometer Company 5001 Ditto Lane Wichita Falls, TX 76302 (940) 767-4334 info@echometer.com Conservation Division District Office No. 4 2301 E. 13th Street Hays, KS 67601-2651

Re: Temporary Abandonment API 15-153-20530-00-00 CELIA SOUTH UNIT F6 NW/4 Sec.33-03S-36W Rawlins County, Kansas

## **High Fluid Level**

Pursuant to K.A.R. 82-3-111, the well must be plugged, or returned to service, or obtain temporary abandonment status by 02/12/2020.

This deadline does NOT override any compliance deadline given to you in any Commission Order.