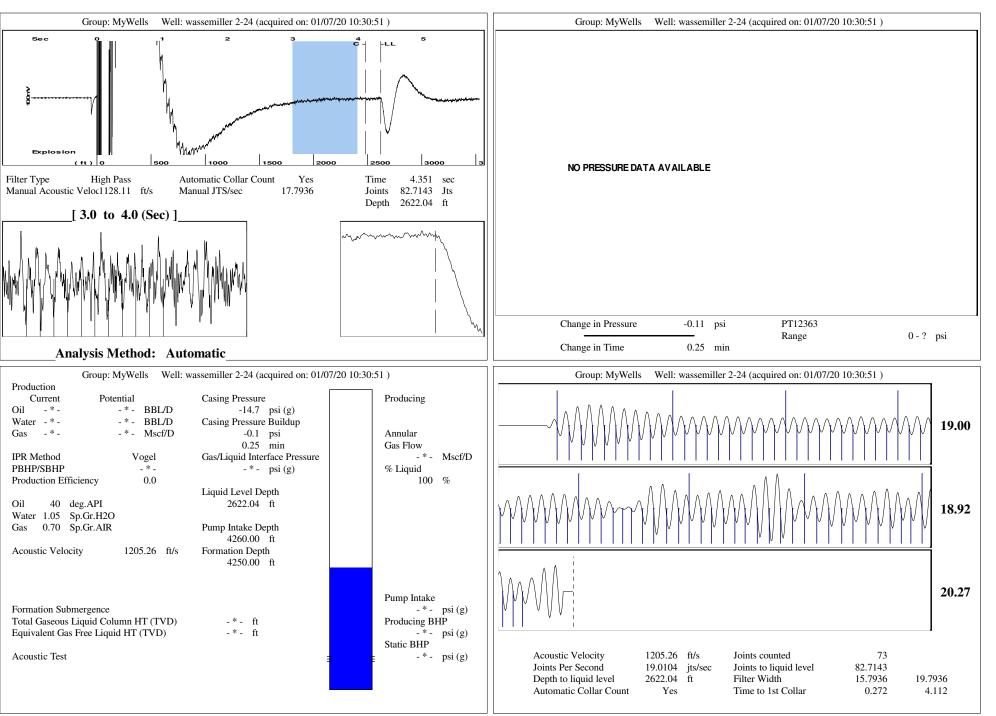

January 13, 2020

David Van Dyke Vess Oil Corporation 1700 WATERFRONT PKWY BLDG 500 WICHITA, KS 67206-6619

Re: Temporary Abandonment API 15-109-20625-00-00 WASSEMILLER 2-24 NW/4 Sec.24-11S-34W Logan County, Kansas

## **High Fluid Level**

Pursuant to K.A.R. 82-3-111, the well must be plugged, or returned to service, or obtain temporary abandonment status by 02/12/2020.