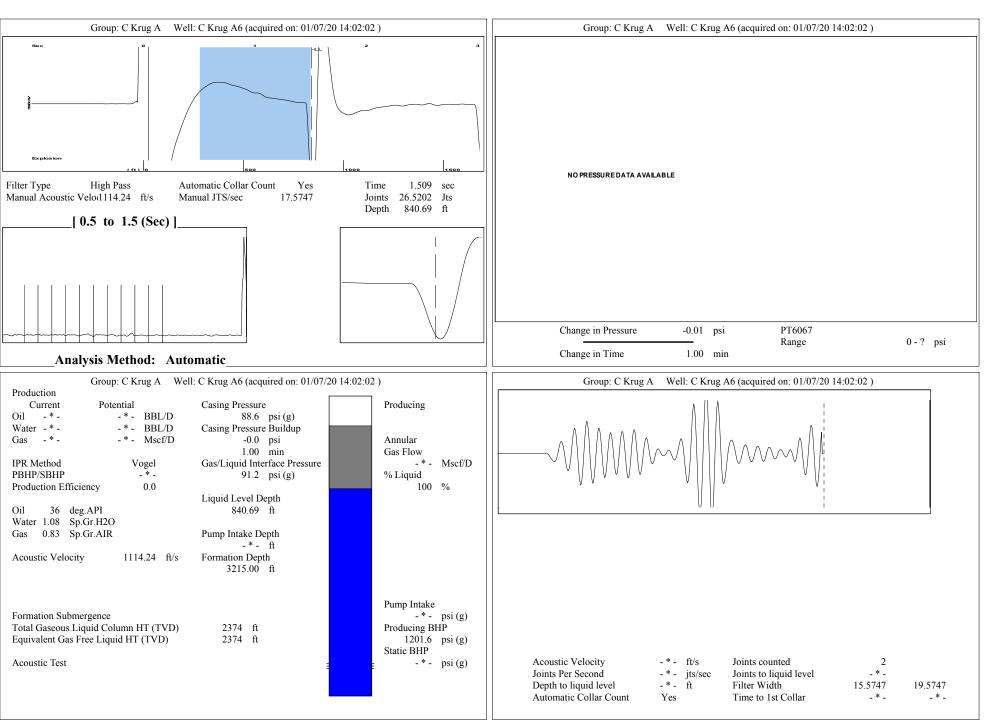

|                                              | <u></u>               | KCC District Office #2 - 3450 N Rock Road       |             |                           |                                                             |                     |                        |  |

KCC District Office #3 - 137 E. 21st St., Chanute, KS 66720

KCC District Office #4 - 2301 E. 13th Street, Hays, KS 67601-2651



Conservation Division District Office No. 4 2301 E. 13th Street Hays, KS 67601-2651



Phone: 785-261-6250 Fax: 785-625-0564 http://kcc.ks.gov/

Laura Kelly, Governor

Dwight D. Keen, Chair Shari Feist Albrecht, Commissioner Susan K. Duffy, Commissioner

January 13, 2020

Gavin Ramsay Fossil Creek Energy, LLC PO BOX 915 RUSSELL, KS 67665-0915

Re: Temporary Abandonment API 15-167-21394-00-00 KRUG A 6 NW/4 Sec.26-14S-14W Russell County, Kansas

## Dear Gavin Ramsay:

Your temporary abandonment (TA) application for the well listed above has been approved. In accordance with K.A.R. 82-3-111 the TA status of this well will expire.

Your exception application expires on 12/14/2020.

- \* If you return this well to service or plug it, please notify the District Office.
- \* If you sell this we