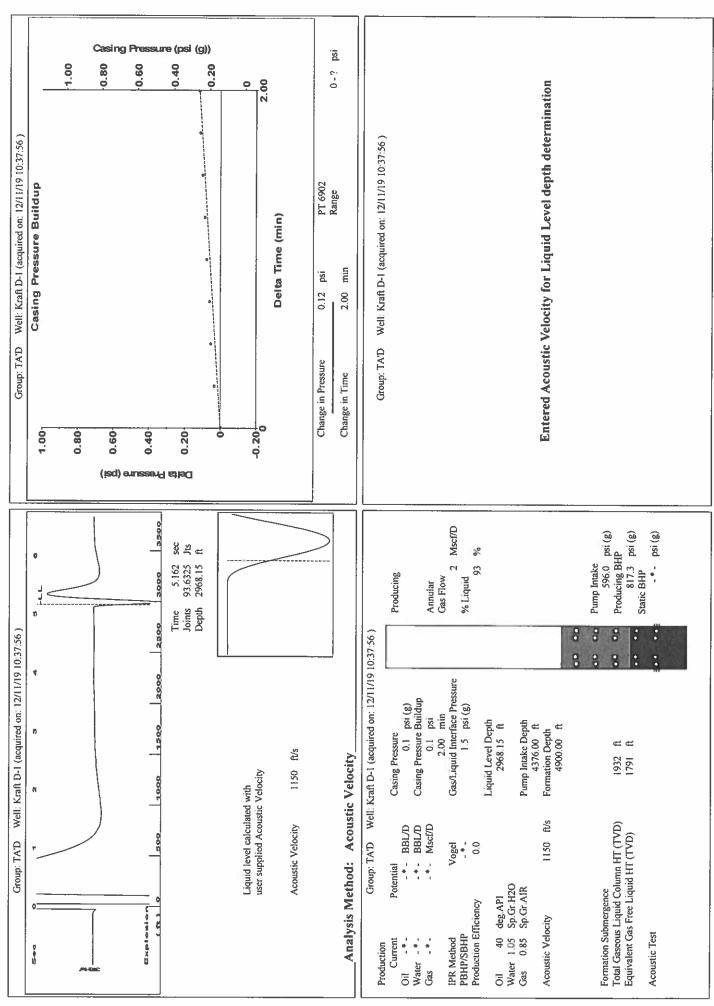

|

TA Approved: Yes Denied

Date: \_

Review Completed by: \_

KCC District Office #1 - 210 E. Frontview, Suite A, Dodge City, KS 67801 Phone 620.682.7933 KCC District Office #2 - 3450 N. Rock Road, Building 600, Suite 601, Wichita, KS 67226 Phone 316.337.7400 KCC District Office #3 - 137 E. 21st St., Chanute, KS 66720 Phone 620.902.6450 KCC District Office #4 - 2301 E. 13th Street, Hays, KS 67601-2651 Phone 785.261.6250



TOTAL WELL MANACEMENT IN ECHOMETER Company

Conservation Division District Office No. 1 210 E. Frontview, Suite A Dodge City, KS 67801



Phone: 620-682-7933 http://kcc.ks.gov/

Laura Kelly, Governor

Dwight D. Keen, Chair Shari Feist Albrecht, Commissioner Susan K. Duffy, Commissioner

January 14, 2020

Katherine McClurkan Merit Energy Company, LLC 13727 Noel Road, Suite 1200 Dallas, TX 75240

Re: Temporary Abandonment API 15-093-21918-00-00 Kraft D 1 SW/4 Sec.01-23S-35W Kearny County, Kansas

## Dear Katherine McClurkan:

- "Your temporary abandonment (TA) application for the well listed above has been approved. In accordance with K.A.R. 82-3-111 the TA status of this well will expire 01/14/2021.
- \* If you return this well to service or plug it, please notify the District Office.
- \