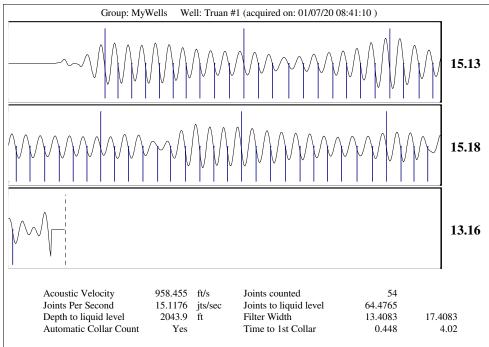

------------------------------------------------------------------------------------------------------------------------------------------------------------------------------------------------------------------------------------------------------|----------------------------------------------------------------------------------------|--------------------|--|
| Name      | KCC District Office #2 - 3450 N. Rock Road, Building 600, Suite 601, Wichita, KS 67226 | Phone 316.337.7400 |  |
| The state of the s | KCC District Office #3 - 137 E. 21st St., Chanute, KS 66720                            | Phone 620.902.6450 |  |
| Same Street Street State State State State Street S | KCC District Office #4 - 2301 E. 13th Street, Hays, KS 67601-2651                      | Phone 785.261.6250 |  |









Conservation Division District Office No. 1 210 E. Frontview, Suite A Dodge City, KS 67801



Phone: 620-682-7933 http://kcc.ks.gov/

Laura Kelly, Governor

Dwight D. Keen, Chair Shari Feist Albrecht, Commissioner Susan K. Duffy, Commissioner

January 14, 2020

Casey Coats Vess Oil Corporation 1700 WATERFRONT PKWY BLDG 500 WICHITA, KS 67206-6619

Re: Temporary Abandonment API 15-101-21270-00-00 TRUAN 1 SW/4 Sec.36-19S-29W Lane County, Kansas

## **Dear Casey Coats:**

- "Your temporary abandonment (TA) application for the well listed above has been approved. In accordance with K.A.R. 82-3-111 the TA status of this well will expire 01/14/2021.
- \* If you return this well to service or plug it, please notify the District Office.
- \* If you sell this well you are required to file a Transf