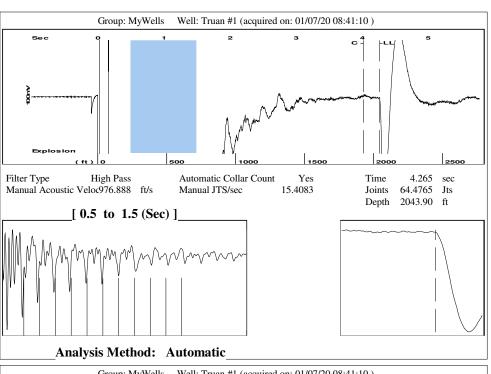

------------------------------------------------------------------------------------------------------------------------------------------------------------------------------------------------------------------------------------------------------------|----------------------------------------------------------------------------------------|--------------------|--|
| Name      | KCC District Office #2 - 3450 N. Rock Road, Building 600, Suite 601, Wichita, KS 67226 | Phone 316.337.7400 |  |
| The state of the s | KCC District Office #3 - 137 E. 21st St., Chanute, KS 66720                            | Phone 620.902.6450 |  |
| Same Street Street State State State State Street S | KCC District Office #4 - 2301 E. 13th Street, Hays, KS 67601-2651                      | Phone 785.261.6250 |  |









Conservation Division District Office No. 1 210 E. Frontview, Suite A Dodge City, KS 67801



Phone: 620-682-7933 http://kcc.ks.gov/

Laura Kelly, Governor

Dwight D. Keen, Chair Shari Feist Albrecht, Commissioner Susan K. Duffy, Commissioner

January 14, 2020

Casey Coats Vess Oil Corporation 1700 WATERFRONT PKWY BLDG 500 WICHITA, KS 67206-6619

Re: Temporary Abandonment API 15-101-21270-00-00 TRUAN 1 SW/4 Sec.36-19S-29W Lane County, Kansas

## **Dear Casey Coats:**

- "Your temporary abandonment (TA) application for the well listed above has been approved. In accordance with K.A.R. 82-3-111 the TA status of this well will expire 01/14/2021.
- \* If you return this well to service or plug it, please notify the District Office.
- \* If you sell this well you are required to file a