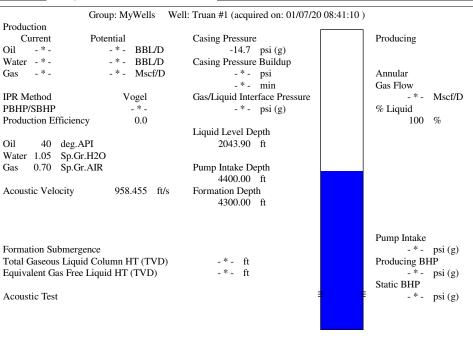

--------------------------------------------------------------------------------------------------------------------------------------------------------------------------------------------------------------------------------------------------------|----------------------------------------------------------------------------------------|--------------------|--|
| Name      | KCC District Office #2 - 3450 N. Rock Road, Building 600, Suite 601, Wichita, KS 67226 | Phone 316.337.7400 |  |
| The state of the s | KCC District Office #3 - 137 E. 21st St., Chanute, KS 66720                            | Phone 620.902.6450 |  |
| Same Street Street State State State State Street S | KCC District Office #4 - 2301 E. 13th Street, Hays, KS 67601-2651                      | Phone 785.261.6250 |  |









Conservation Division District Office No. 1 210 E. Frontview, Suite A Dodge City, KS 67801



Phone: 620-682-7933 http://kcc.ks.gov/

Laura Kelly, Governor

Dwight D. Keen, Chair Shari Feist Albrecht, Commissioner Susan K. Duffy, Commissioner

January 14, 2020

Casey Coats Vess Oil Corporation 1700 WATERFRONT PKWY BLDG 500 WICHITA, KS 67206-6619

Re: Temporary Abandonment API 15-101-21270-00-00 TRUAN 1 SW/4 Sec.36-19S-29W Lane County, Kansas

## **Dear Casey Coats:**

- "Your temporary abandonment (TA) application for the well listed above has been approved. In accordance with K.A.R. 82-3-111 the TA status of this well will expire 01/14/2021.
- \* If you return this well to service or plug it, please notify the District Office.
- \* If you sell this well you are required to file a Tran