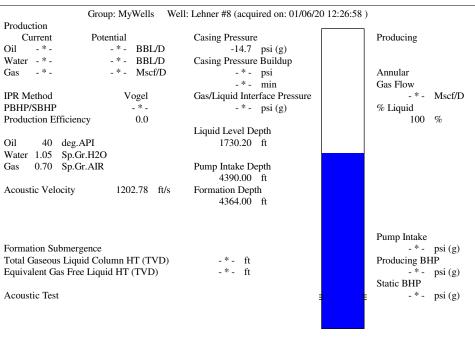

Re: Temporary Abandonment API 15-135-20020-00-00 LEHNER, R.V. #8 8 SW/4 Sec.24-20S-24W Ness County, Kansas