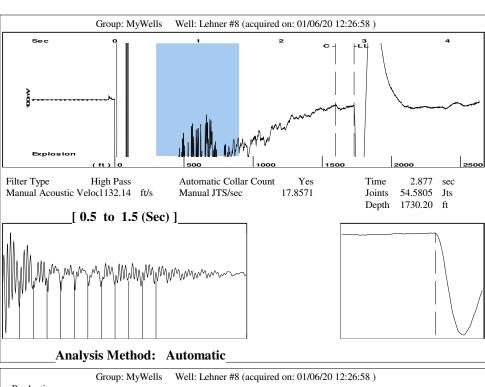

Re: Temporary Abandonment API 15-135-20020-00-00 LEHNER, R.V. #8 8 SW/4 Sec.24-20S-24W Ness County, Kansas