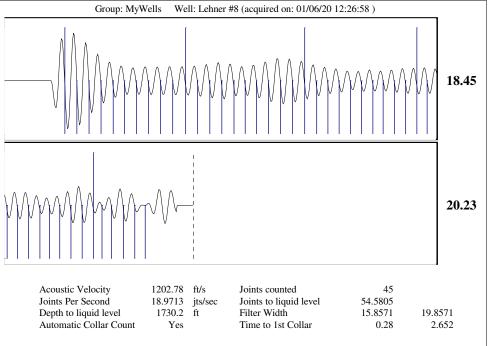

Re: Temporary Abandonment API 15-135-20020-00-00 LEHNER, R.V. #8 8 SW/4 Sec.24-20S-24W Ness County, Kansas