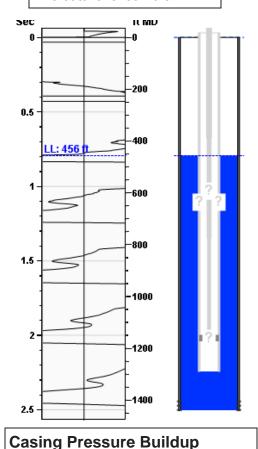

# Static Bottomhole Pressure \*.\* psi (g) @ \*.\* ft TVD

Static Liquid Level 456 ft MD

\*.\* ft MD

\*.\* ft MD

\*.\* ft MD

\*.\* ft MD

## Static Shot 01/09/2020 09:16:02AM

# Casing Pressure

Pressure -4.1 psi (g)

0 sec