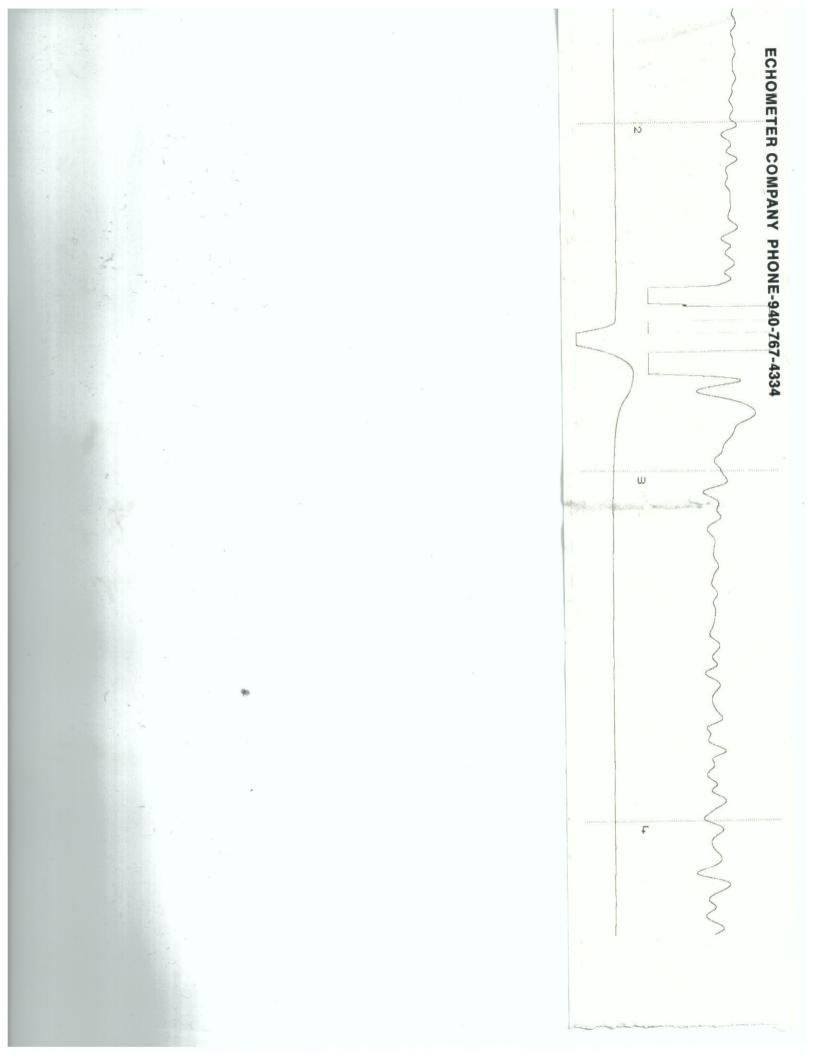

SBLD PBHP JOINTS TO LIQUID.... DISTANCE TO LIQUID ..... MAX PRODUCTION PROD RATE EFF, X ................ ........... ................ ............. QUIET WELL 01/12/2020 P-P 0,026 LOWER COLLARS A: 10.0 P-P 0.009 mV P-P 0,009 °⊂ ∄ 10:37:11 7, 8 GENERATE PULSE 11. 4 Volts ECHOMETER COMPANY PHONE-940-767-4 5