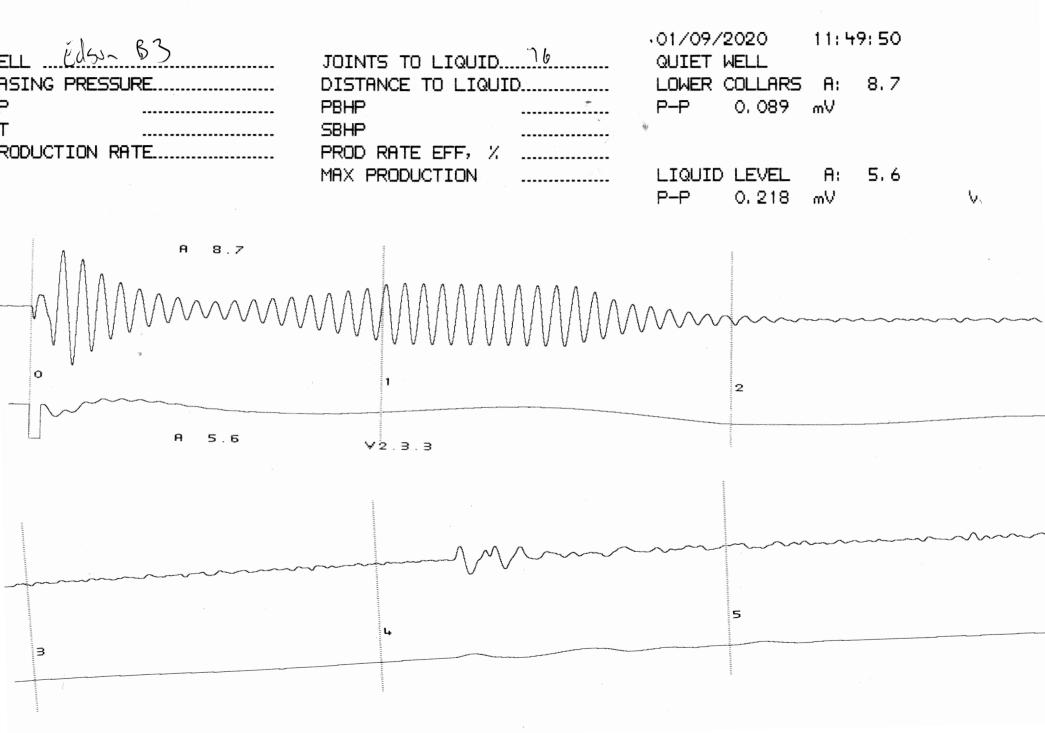

| KCC Distri          | KCC District Office #1 - 210 E. Frontview, Suit |            |                                                                                  |                                                       | Phone 620.682.7933   |                         |  |
|                                                                                                           | KCC Distri          | KCC District Office #2 - 3450 N. Rock Road,     |            |                                                                                  | Suite 601, Wichita. KS 67                             | Phone 316.337.7400   |                         |  |

KCC District Office #3 - 137 E. 21st St., Chanute, KS 66720

KCC District Office #4 - 2301 E. 13th Street, Hays, KS 67601-2651



Conservation Division District Office No. 2 3450 N. Rock Road Building 600, Suite 601 Wichita, KS 67226



Phone: 316-337-7400 Fax: 316-630-4005 http://kcc.ks.gov/

Laura Kelly, Governor

Dwight D. Keen, Chair Shari Feist Albrecht, Commissioner Susan K. Duffy, Commissioner

January 16, 2020

Terry Satterfield Max Oil LLC 746 WESTCHESTER ANDOVER, KS 67002-9320

Re: Temporary Abandonment API 15-173-20839-00-00 EDSON B 3 NE/4 Sec.12-26S-02E Sedgwick County, Kansas

## Dear Terry Satterfield:

- "Your temporary abandonment (TA) application for the well listed above has been approved. In accordance with K.A.R. 82-3-111 the TA status of this well will expire 01/16/2021.
- \* If you return this well to service or plug it, please notify the District Office.
- \* If you sell this well you are req